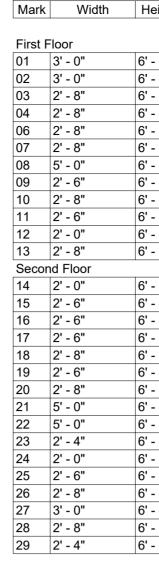

|      | Window Schedule |         |                |          |             |       |
|------|-----------------|---------|----------------|----------|-------------|-------|
| Mark | Width           | Height  | Description    | Comments | Head Height | Count |
|      |                 |         |                |          |             |       |
| Α    | 3' - 0"         | 5' - 0" | Single Hung    |          | 6' - 8"     | 18    |
| В    | 2' - 0"         | 5' - 0" | Single Hung    |          | 6' - 8"     | 7     |
| С    | 3' - 0"         | 3' - 0" | Single Hung    |          | 6' - 8"     | 2     |
| D    | 4' - 0"         | 1' - 8" | Awning         |          | 6' - 8"     | 3     |
| E    | 3' - 0"         | 1' - 8" | Casement Left  |          | 6' - 8"     | 2     |
| F    | 3' - 0"         | 1' - 8" | Casement Right |          | 6' - 8"     | 2     |
| G    | 2' - 6"         | 1' - 8" | Awning         |          | 6' - 8"     | 1     |
| Н    | 2' - 8"         | 3' - 0" | Single Hung    |          | 6' - 8"     | 2     |