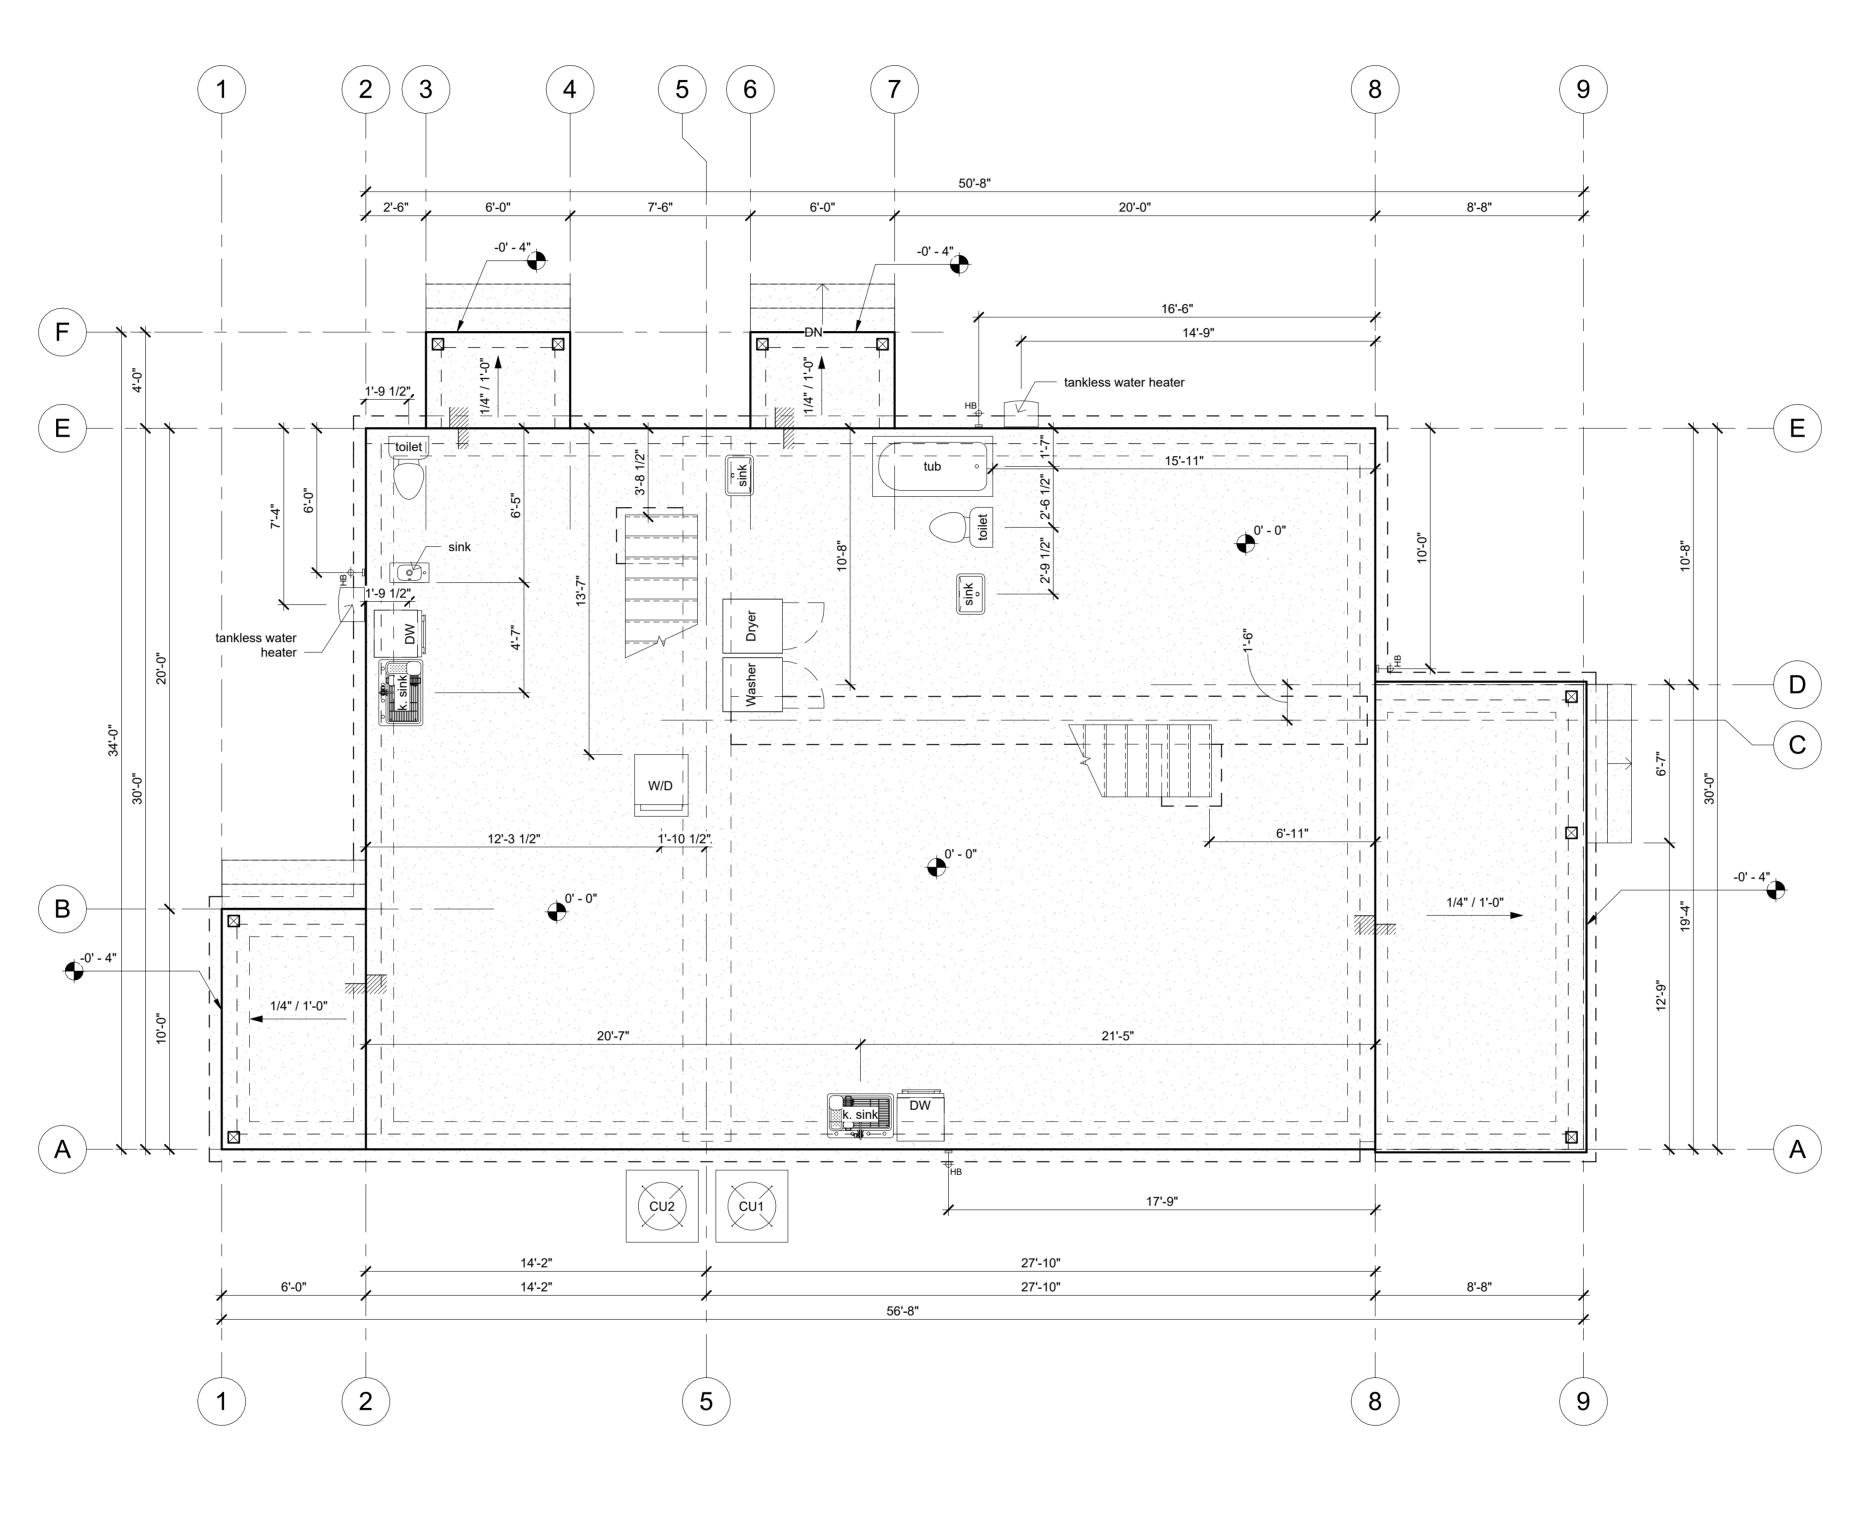

### General Notes:

- 1. ALL WORK SHALL CONFORM TO THE LATEST FLORIDA BUILDING CODE, THE NFPA LIFE SAFETY CODE, AND ALL OTHER APPLICABLE CODES AND ORDINANCES. OBTAIN ALL REQUIRED PERMITS FOR THE PROPER LEGAL EXECUTION OF THE WORK DESCRIBED IN THESE DRAWINGS AND SPECIFICATIONS.
- 2. PROVIDE A CONTINUOUS LOAD PATH FROM TRUSSES OR RAFTERS TO FOUNDATION FOR ALL NEW CONSTRUCTION. IF ANY DISCREPANCIES, CALL DESIGNER FOR CLARIFICATION BEFORE PROCEEDING.
- 3. THE CONTRACTOR SHALL VERIFY ALL EXISTING CONDITIONS PRIOR TO STARTING ANY WORK. HE/SHE SHALL NOTIFY THE DESIGNER OF ANY DISCREPANCIES BETWEEN THE CONTRACT DOCUMENTS AND ACTUAL SITE CONDITIONS FOUND DURING OR PRIOR TO DEMOLITION.
- 4. FOUNDATION DESIGN IS BASED ON 2000 PSF STABLE SOIL CONDITIONS.
- 5. PROVIDE TESTING ON SOIL COMPACTION PRIOR TO LAYING STEEL OR POURING CONCRETE. COMPACTION SHOULD ACHIEVE 95% MODIFIED PROCTOR DENSITY.
- 6. PROVIDE ADEQUATE BLOCKING BEHIND ALL WALL MOUNTED FIXTURES
- 7. PROVIDE ALL ACCESSORIES, HARDWARE AND MISC. ITEMS AS PER DRAWINGS AND SPECIFICATIONS. ALL ITEMS SHALL BE INSTALLED AS PER MANUFACTURERS WRITTEN INSTRUCTIONS AND CUT SHEETS.
- 8. CONTRACTOR MUST VERIFY ALL DIMENSIONS PRIOR TO CONSTRUCTION. DO NOT SCALE DRAWINGS.
- 9. ALL CONCRETE SHALL BE 3000 PSI COMPRESSIVE STRENGTH AT 28 DAYS.
- 10. INSTALL DOORS AND WINDOWS PER MANF. DATA PROVIDED W/ PRODUCT. CENTER UNLESS NOTED
- 11. REFER TO WIND LOAD ANALYSIS FOR NAIL PATTERN AND SCHEDULE AND HOLD DOWN TABLES
- 12. ATTIC OVER CONDITIONED SPACE IS UNVENTED. ATTIC INSULATION FOAM-IN-PLACE SPRAY FOAM INSULATION.
- 13. ATTIC OVER PORCHES IS VENTED. THE TOTAL NET FREE VENTILATING AREA SHALL NOT BE LESS THAN 1/150 OF THE AREA OF THE SPACE VENTILATED. VENTILATION OPENINGS HAVING A LEAST DIMENSION LARGER THAN 1/4 INCH (6.4 MM) SHALL BE PROVIDED WITH CORROSION-RESISTANT WIRE CLOTH SCREENING, HARDWARE CLOTH, OR SIMILAR MATERIAL WITH OPENINGS HAVING A LEAST DIMENSION OF 1/16 INCH (1.6 MM) MINIMUM AND 1/4 INCH (6.4 MM) MAXIMUM.
- 14. ALL FLASHING TO MEET CODES. FOLLOW MANUFACTURER'S DATA SHEET AND SMACNA STANDARDS.
- 15. STRUCTURAL CONNECTORS LISTED ARE FOR EXAMPLE. OTHER PRODUCTS MAY BE SUBSTITUTED FOR ANY CONNECTORS LISTED PROVIDED THEY MEET THE REQUIRED LOAD CAPACITIES. FOLLOW MANUFACTURER'S INSTALLATION DATA. ANY CONNECTORS EXPOSED TO THE WEATHER SHALL BE HOT DIPPED GALVANIZED.
- 16. ANCHOR BOLT MINIMUM EMBEDMENT IS 7" UNLESS OTHERWISE NOTED.
- 17. ELECTRICAL INFORMATION IS DIAGRAMMATIC ONLY.
- 18. ALL FIXTURES AND EQUIPMENT MUST MEET THE OWNER'S APPROVAL PRIOR TO PURCHASE AND INSTALLATION
- 19. ALL WOOD IN CONTACT WITH MASONRY OR CONCRETE SHALL BE PRESSURE TREATED. ALL STRUCTURAL WOOD EXPOSED TO WEATHER SHALL BE PRESSURE TREATED.
- 20. ALL WOOD AND WOOD CONSTRUCTION SHALL COMPLY WITH THE RELEVANT CODES AND SPECIFICATIONS AND THE 'AMERICAN INSTITUTE OF TIMBER CONSTRUCTION' (STANDARD MANUAL)
- 21. APPLICATION OF PAINT OR OTHER COATING SHALL BE IN STRICT ACCORDANCE WITH THE MANUFACTURER'S DIRECTIONS. READY-MIXED PAINT SHALL NOT BE THINNED, EXCEPT AS PERMITTED IN THE APPLICATION INSTRUCTIONS.
- 22. ALL SURFACES TO BE FINISHED SHALL BE CLEAN AND FREE OF FOREIGN MATERIALS, (DIRT, GREASE, ASPHALT, RUST, ETC.)
- 23. APPLICATION SHALL BE IN A WORKMANLIKE MANNER PROVIDING A SMOOTH SURFACE. APPLICATION RATE SHALL BE THAT RECOMMENDED BY THE MANUFACTURER. APPLICATION MAY BE BY BRUSH OR ROLLER, OR MAY BE BY SPRAY IF PAINT IS FORMULATED FOR SAME.
- 24. PROVIDE EXTERIOR AND INTERIOR SURFACE FINISHES AS SCHEDULED, AS APPROPRIATE FOR THEIR LOCATION OR EXPOSURE TO WEATHER, AND AS RECOMMENDED BY THE MANUFACTURER.
- 25. OTHER FINISHES AS PER CONSTRUCTION DOCUMENTS, FINISH SCHEDULE OR OWNER'S SPECIFICATIONS.
- 5. THE DESIGNER SHALL NOT BE RESPONSIBLE FOR AND WILL NOT HAVE CONTROL OR CHARGE OF CONSTRUCTION MEANS, METHODS, TECHNIQUES, SEQUENCES OR PROCEDURES. NOR WILL HE/SHE BE RESPONSIBLE FOR THE SAFETY PRECAUTIONS AND PROGRAMS IN CONNECTION WITH THE WORK, OR THE CONTRACTOR'S FAILURE TO CARRY OUT THE WORK IN ACCORDANCE WITH THE CONTRACT DOCUMENTS. THE DESIGNER SHALL NOT BE RESPONSIBLE FOR OR HAVE CONTROL OR CHARGE OVER THE ACTS OR OMISSIONS OF THE CONTRACTOR, SUB-CONTRACTORS, OR ANY OF THEIR AGENTS OR EMPLOYEES, OR ANY OTHER PERSONS PERFORMING ANY OF THE WORK.