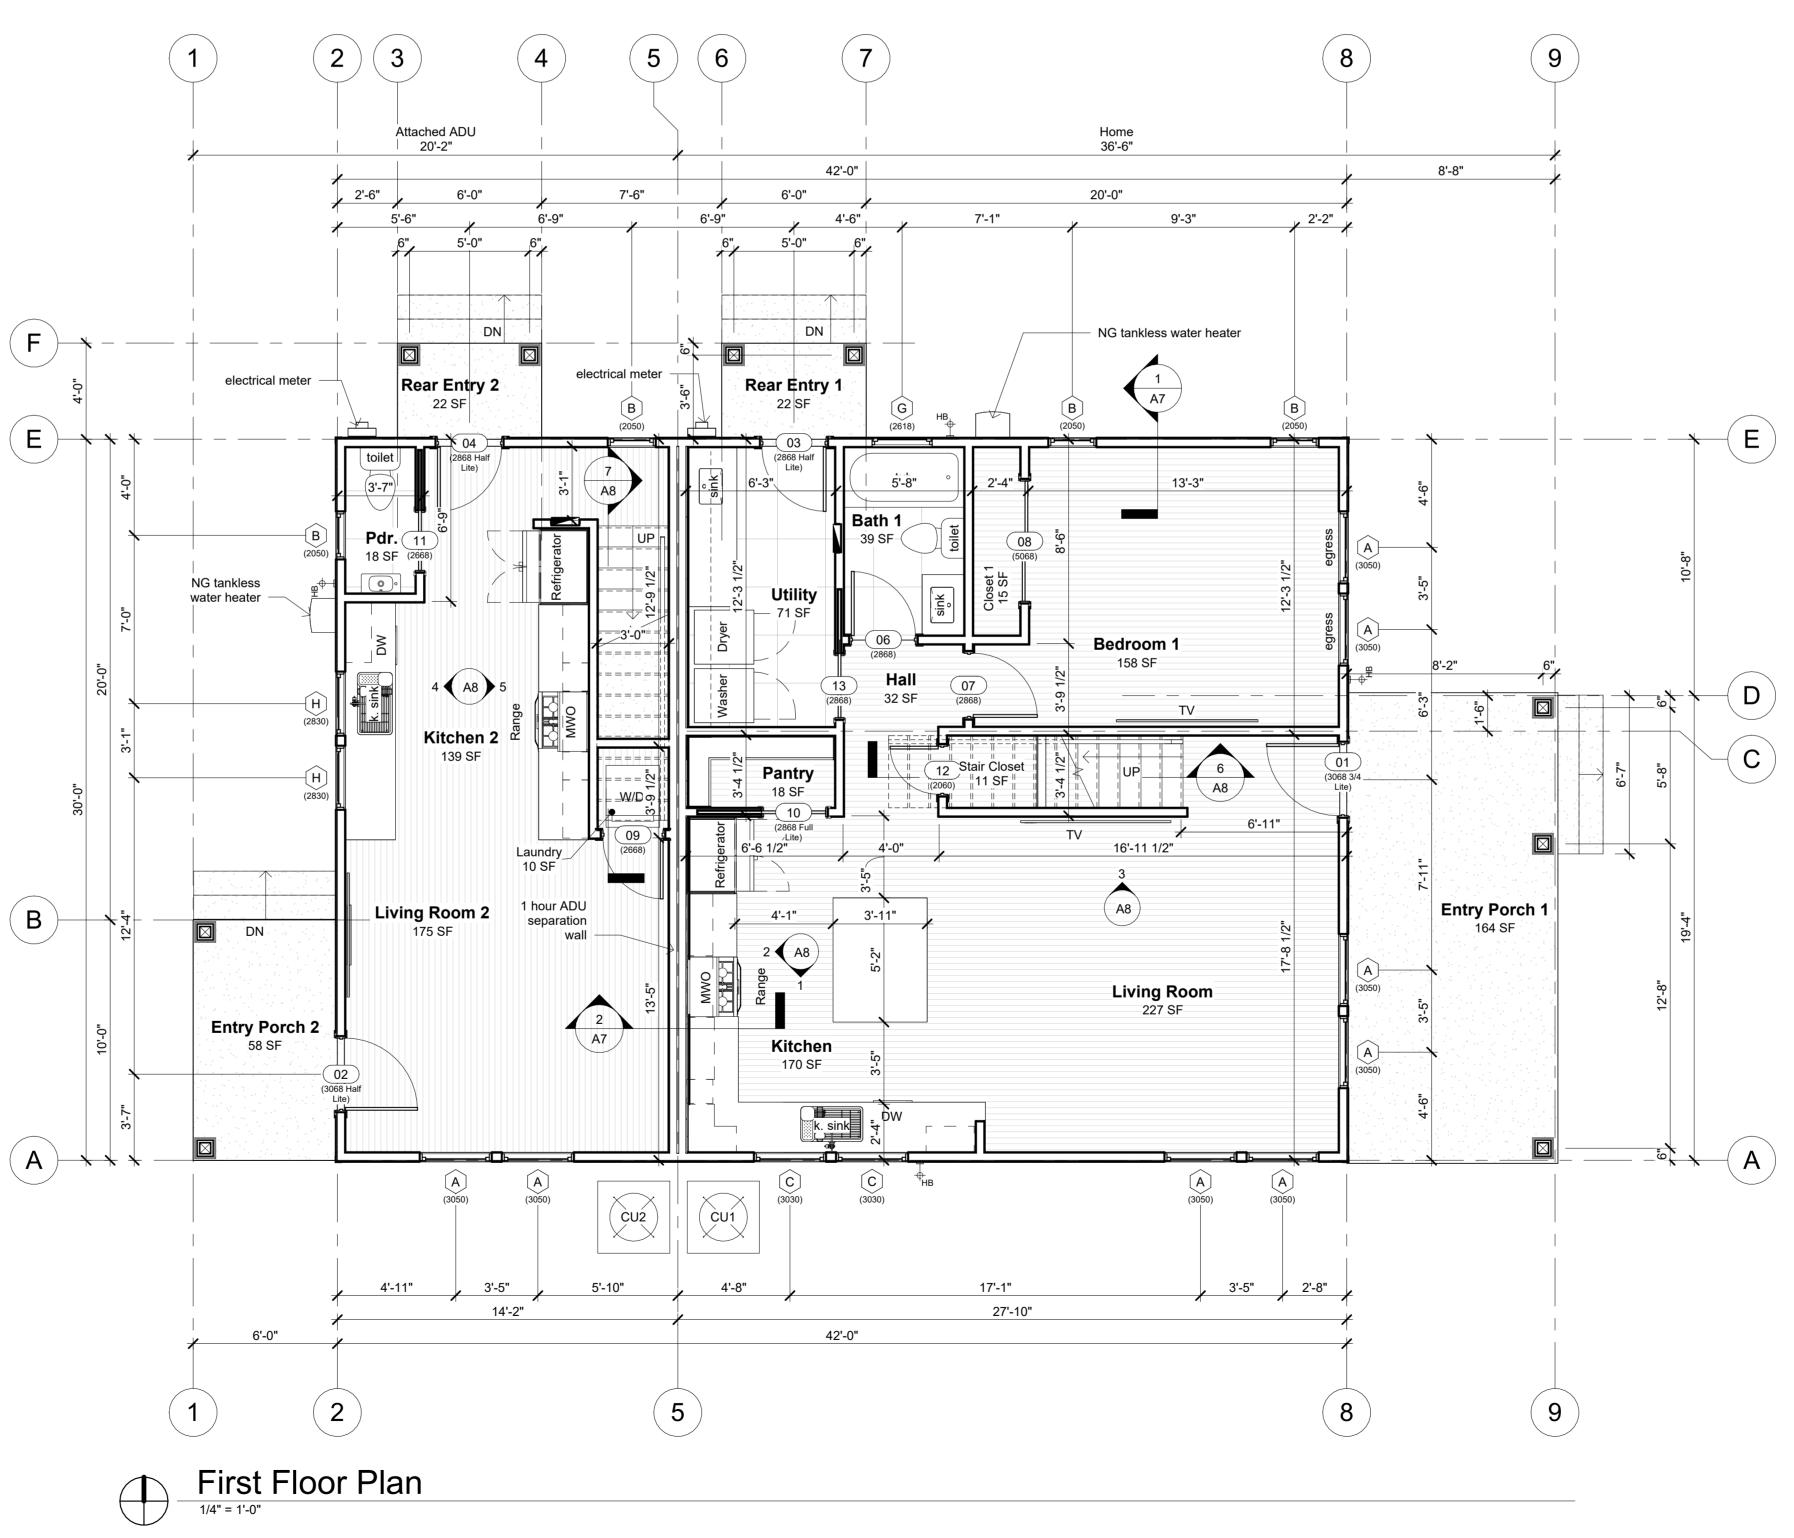

Details                |
|                    | A8                              | Details                |

|        | Area Schedule (Gross Building) |  |  |  |  |  |
|--------|--------------------------------|--|--|--|--|--|
| Area   | Туре                           |  |  |  |  |  |
|        |                                |  |  |  |  |  |
| ADU    |                                |  |  |  |  |  |
| 850 SF | Conditioned                    |  |  |  |  |  |
| 84 SF  | Porches                        |  |  |  |  |  |
| 934 SF |                                |  |  |  |  |  |
|        |                                |  |  |  |  |  |

| Home    |             |
|---------|-------------|
| 1670 SF | Conditioned |
| 192 SF  | Porches     |
| 1862 SF |             |
| 2796 SF |             |





|      |         |         | V              | Vindow Schedule |             |       |       |        |
|------|---------|---------|----------------|-----------------|-------------|-------|-------|--------|
| Mark | Width   | Height  | Description    | Comments        | Head Height | Count | Mark  | <      |
| A    | 3' - 0" | 5' - 0" | Single Hung    |                 | 6' - 8"     | 18    | First | Floor  |
| В    | 2' - 0" | 5' - 0" | Single Hung    |                 | 6' - 8"     | 7     | 01    | 3' - 0 |
| С    | 3' - 0" | 3' - 0" | Single Hung    |                 | 6' - 8"     | 2     | 02    | 3' - 0 |
| D    | 4' - 0" | 1' - 8" | Awning         |                 | 6' - 8"     | 3     | 03    | 2' - 8 |
| E    | 3' - 0" | 1' - 8" | Casement Left  |                 | 6' - 8"     |