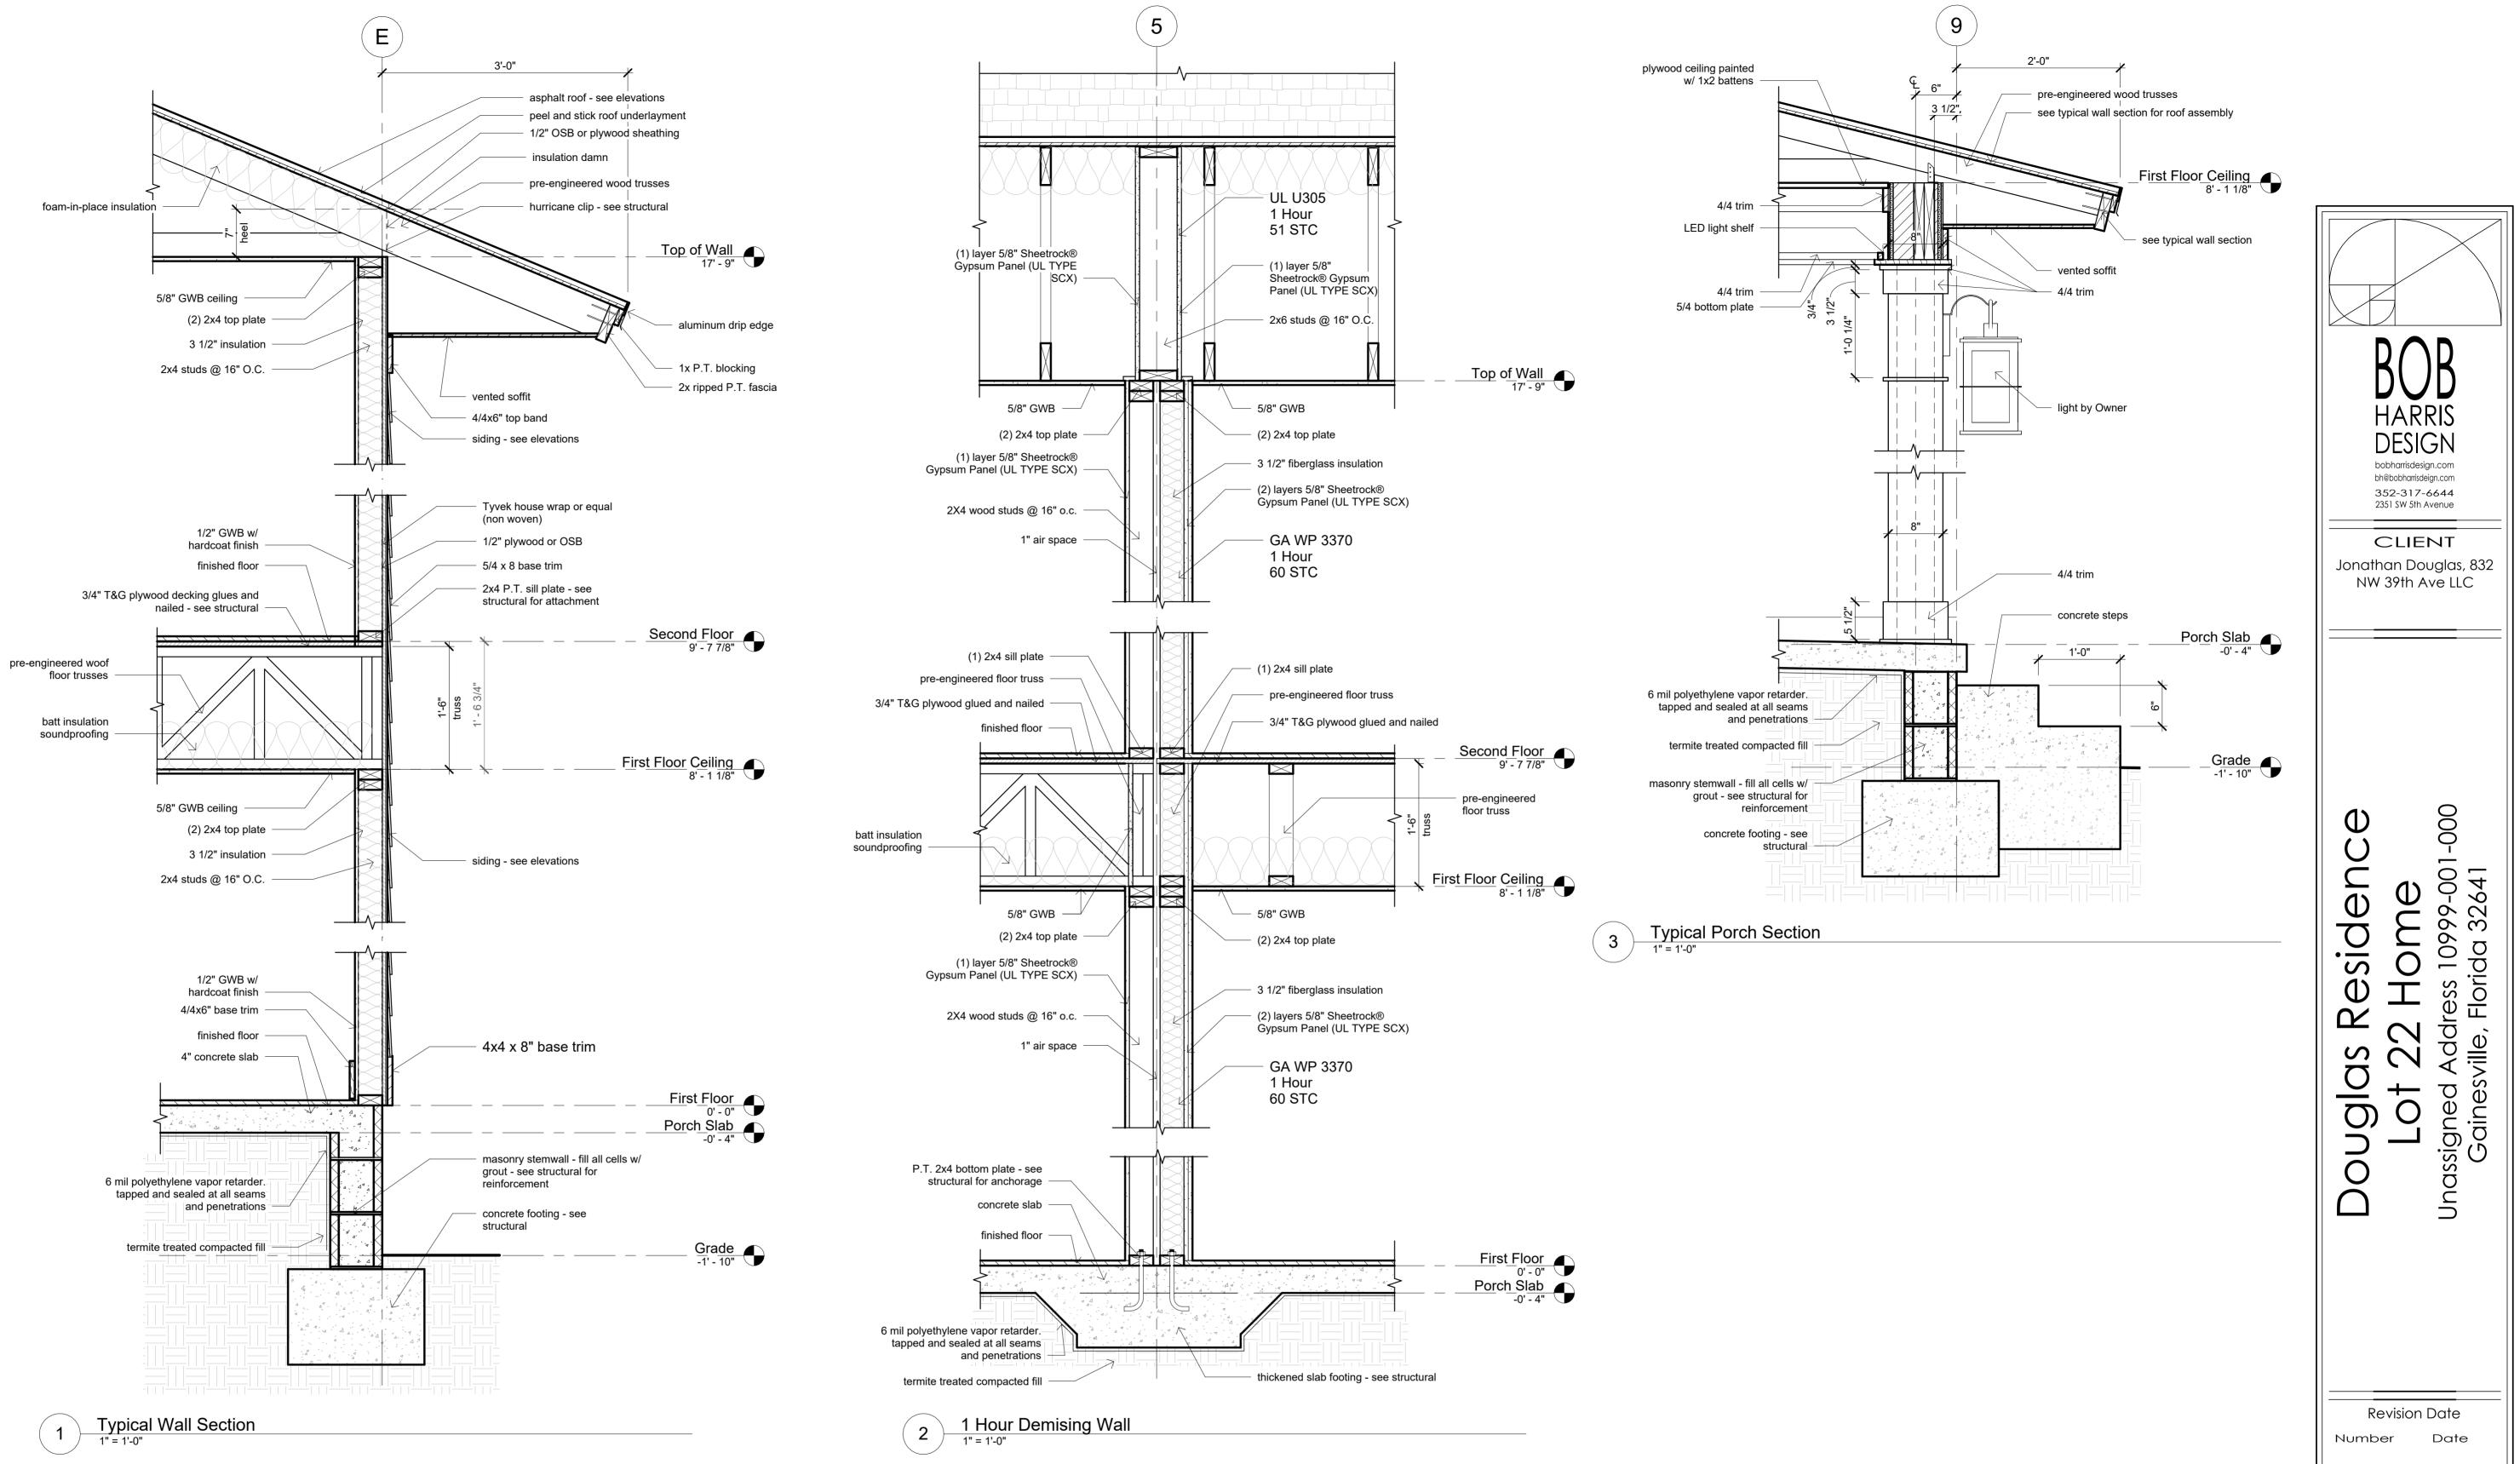

| evision                  | Date<br>Date                                                   |  |  |  |  |
| Drawn:<br>B<br>Descrip                                                                                                                                              | 2/22/2<br>ob Ha<br>tion: | arris                                                          |  |  |  |  |
|                                                                                                                                                                     | SHEE                     |                                                                |  |  |  |  |

A4

OF













Date: 02/22/2024 Drawn: Bob Harris Description: Details SHEET A7

OF