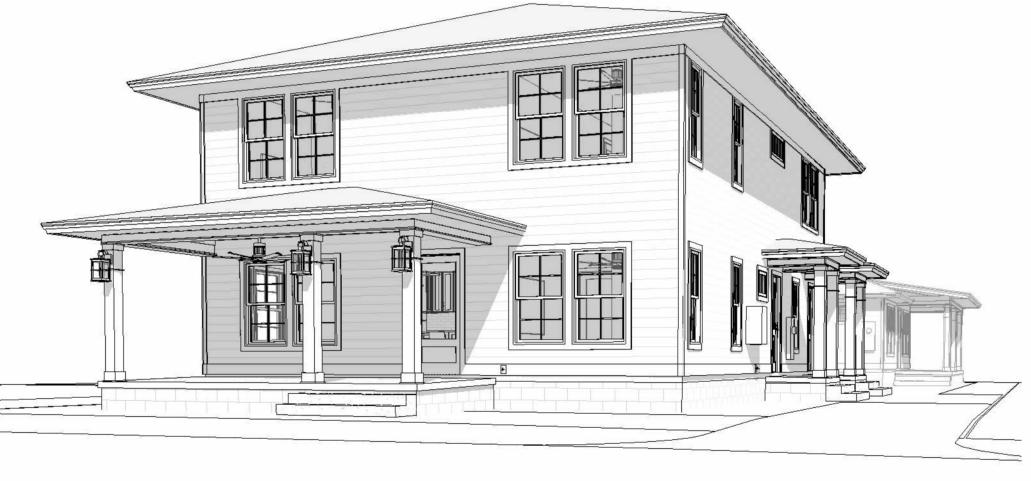

Location Map

| Project Identification<br>Douglas Residence                                                                                        |
|------------------------------------------------------------------------------------------------------------------------------------|
| <u>Project Location</u><br>Unassigned Address 10999-001-000<br>Gainesville, Florida 32641                                          |
| <u>Owner</u><br>Jonathan Douglas, 832 NW 39th Ave LLC<br>9200 NW 39th Ave. STE 130-3255<br>Gainesville, FL 32606                   |
| <u>Designer</u><br>Bob Harris - dba Bob Harris Design<br>2351 SW 56th Avenue<br>Gainesville, Florida 32608<br><u>Building Code</u> |
| All areas of construction shall<br>comply with Florida Building Code<br>8th Addition 2023                                          |
| Project Scope                                                                                                                      |
| <ul><li>New Home</li><li>Attached ADU</li></ul>                                                                                    |