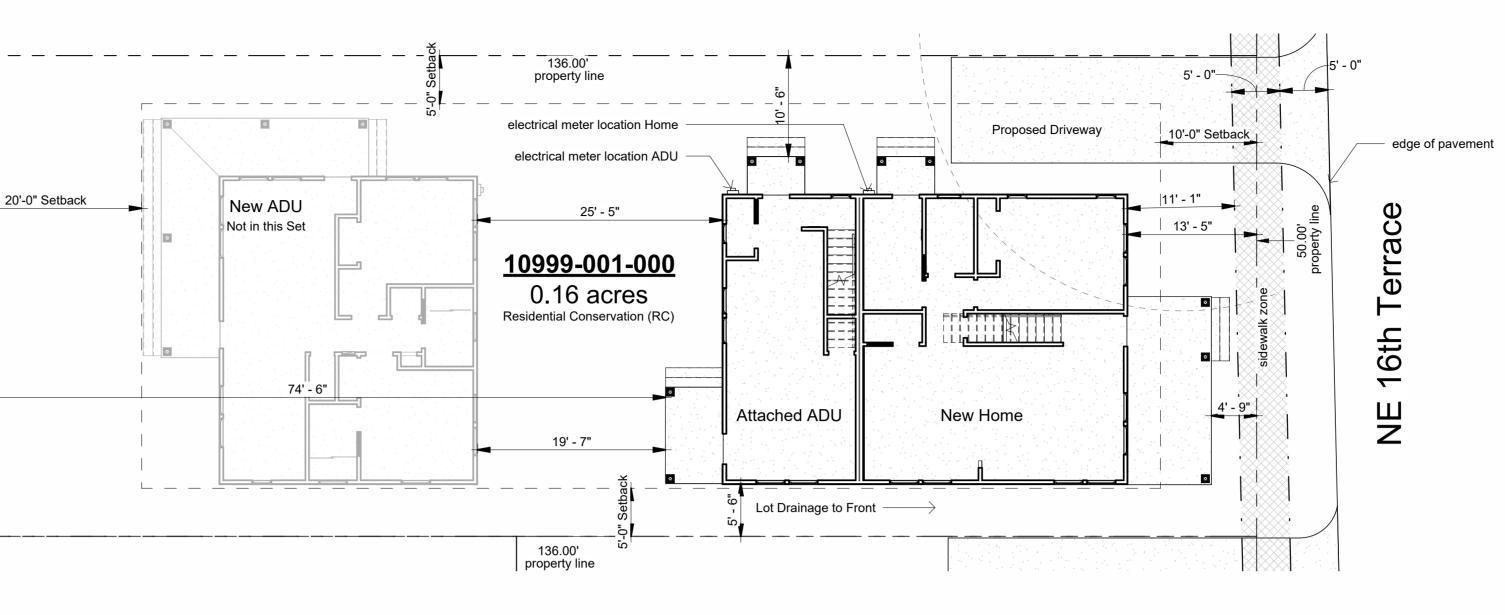

Location Map

| Project Identification<br>Douglas Residence                                                                                        |
|------------------------------------------------------------------------------------------------------------------------------------|
| <u>Project Location</u><br>Unassigned Address 10999-001-000<br>Gainesville, Florida 32641                                          |
| <u>Owner</u><br>Jonathan Douglas, 832 NW 39th Ave LLC<br>9200 NW 39th Ave. STE 130-3255<br>Gainesville, FL 32606                   |
| <u>Designer</u><br>Bob Harris - dba Bob Harris Design<br>2351 SW 56th Avenue<br>Gainesville, Florida 32608<br><u>Building Code</u> |
| All areas of construction shall<br>comply with Florida Building Code<br>8th Addition 2023                                          |
| Project Scope                                                                                                                      |
| <ul><li>New Home</li><li>Attached ADU</li></ul>                                                                                    |

|        | Area Schedule (Gross Building) |  |  |  |  |  |
|--------|--------------------------------|--|--|--|--|--|
| Area   | Туре                           |  |  |  |  |  |
|        |                                |  |  |  |  |  |
| ADU    |                                |  |  |  |  |  |
| 850 SF | Conditioned                    |  |  |  |  |  |
| 84 SF  | Porches                        |  |  |  |  |  |
| 934 SF |                                |  |  |  |  |  |
|        |                                |  |  |  |  |  |

| Home    |             |
|---------|-------------|
| 1670 SF | Conditioned |
| 192 SF  | Porches     |
| 1862 SF |             |
| 2796 SF |             |

|      |         |         | V              | Vindow Schedule |             |       |       |        |
|------|---------|---------|----------------|-----------------|-------------|-------|-------|--------|
| Mark | Width   | Height  | Description    | Comments        | Head Height | Count | Mark  | <      |
| A    | 3' - 0" | 5' - 0" | Single Hung    |                 | 6' - 8"     | 18    | First | Floor  |
| В    | 2' - 0" | 5' - 0" | Single Hung    |                 | 6' - 8"     | 7     | 01    | 3' - 0 |
| С    | 3' - 0" | 3' - 0" | Single Hung    |                 | 6' - 8"     | 2     | 02    | 3' - 0 |
| D    | 4' - 0" | 1' - 8" | Awning         |                 | 6' - 8"     | 3     | 03    | 2' - 8 |
| E    | 3' - 0" | 1' - 8" | Casement Left  |                 | 6' - 8"     | 2     | 04    | 2' - 8 |
| F    | 3' - 0" | 1' - 8" | Casement Right |                 | 6' - 8"     | 2     | 06    | 2' - 8 |
| G    | 2' - 6" | 1' - 8" | Awning         |                 | 6' - 8"     | 1     | 07    | 2' - 8 |
| Н    | 2' - 8" | 3' - 0" | Single Hung    |                 | 6' - 8"     | 2     | 08    | 5' - 0 |
|      |         |         |                |                 | I           |       | 00    | 2' 6   |