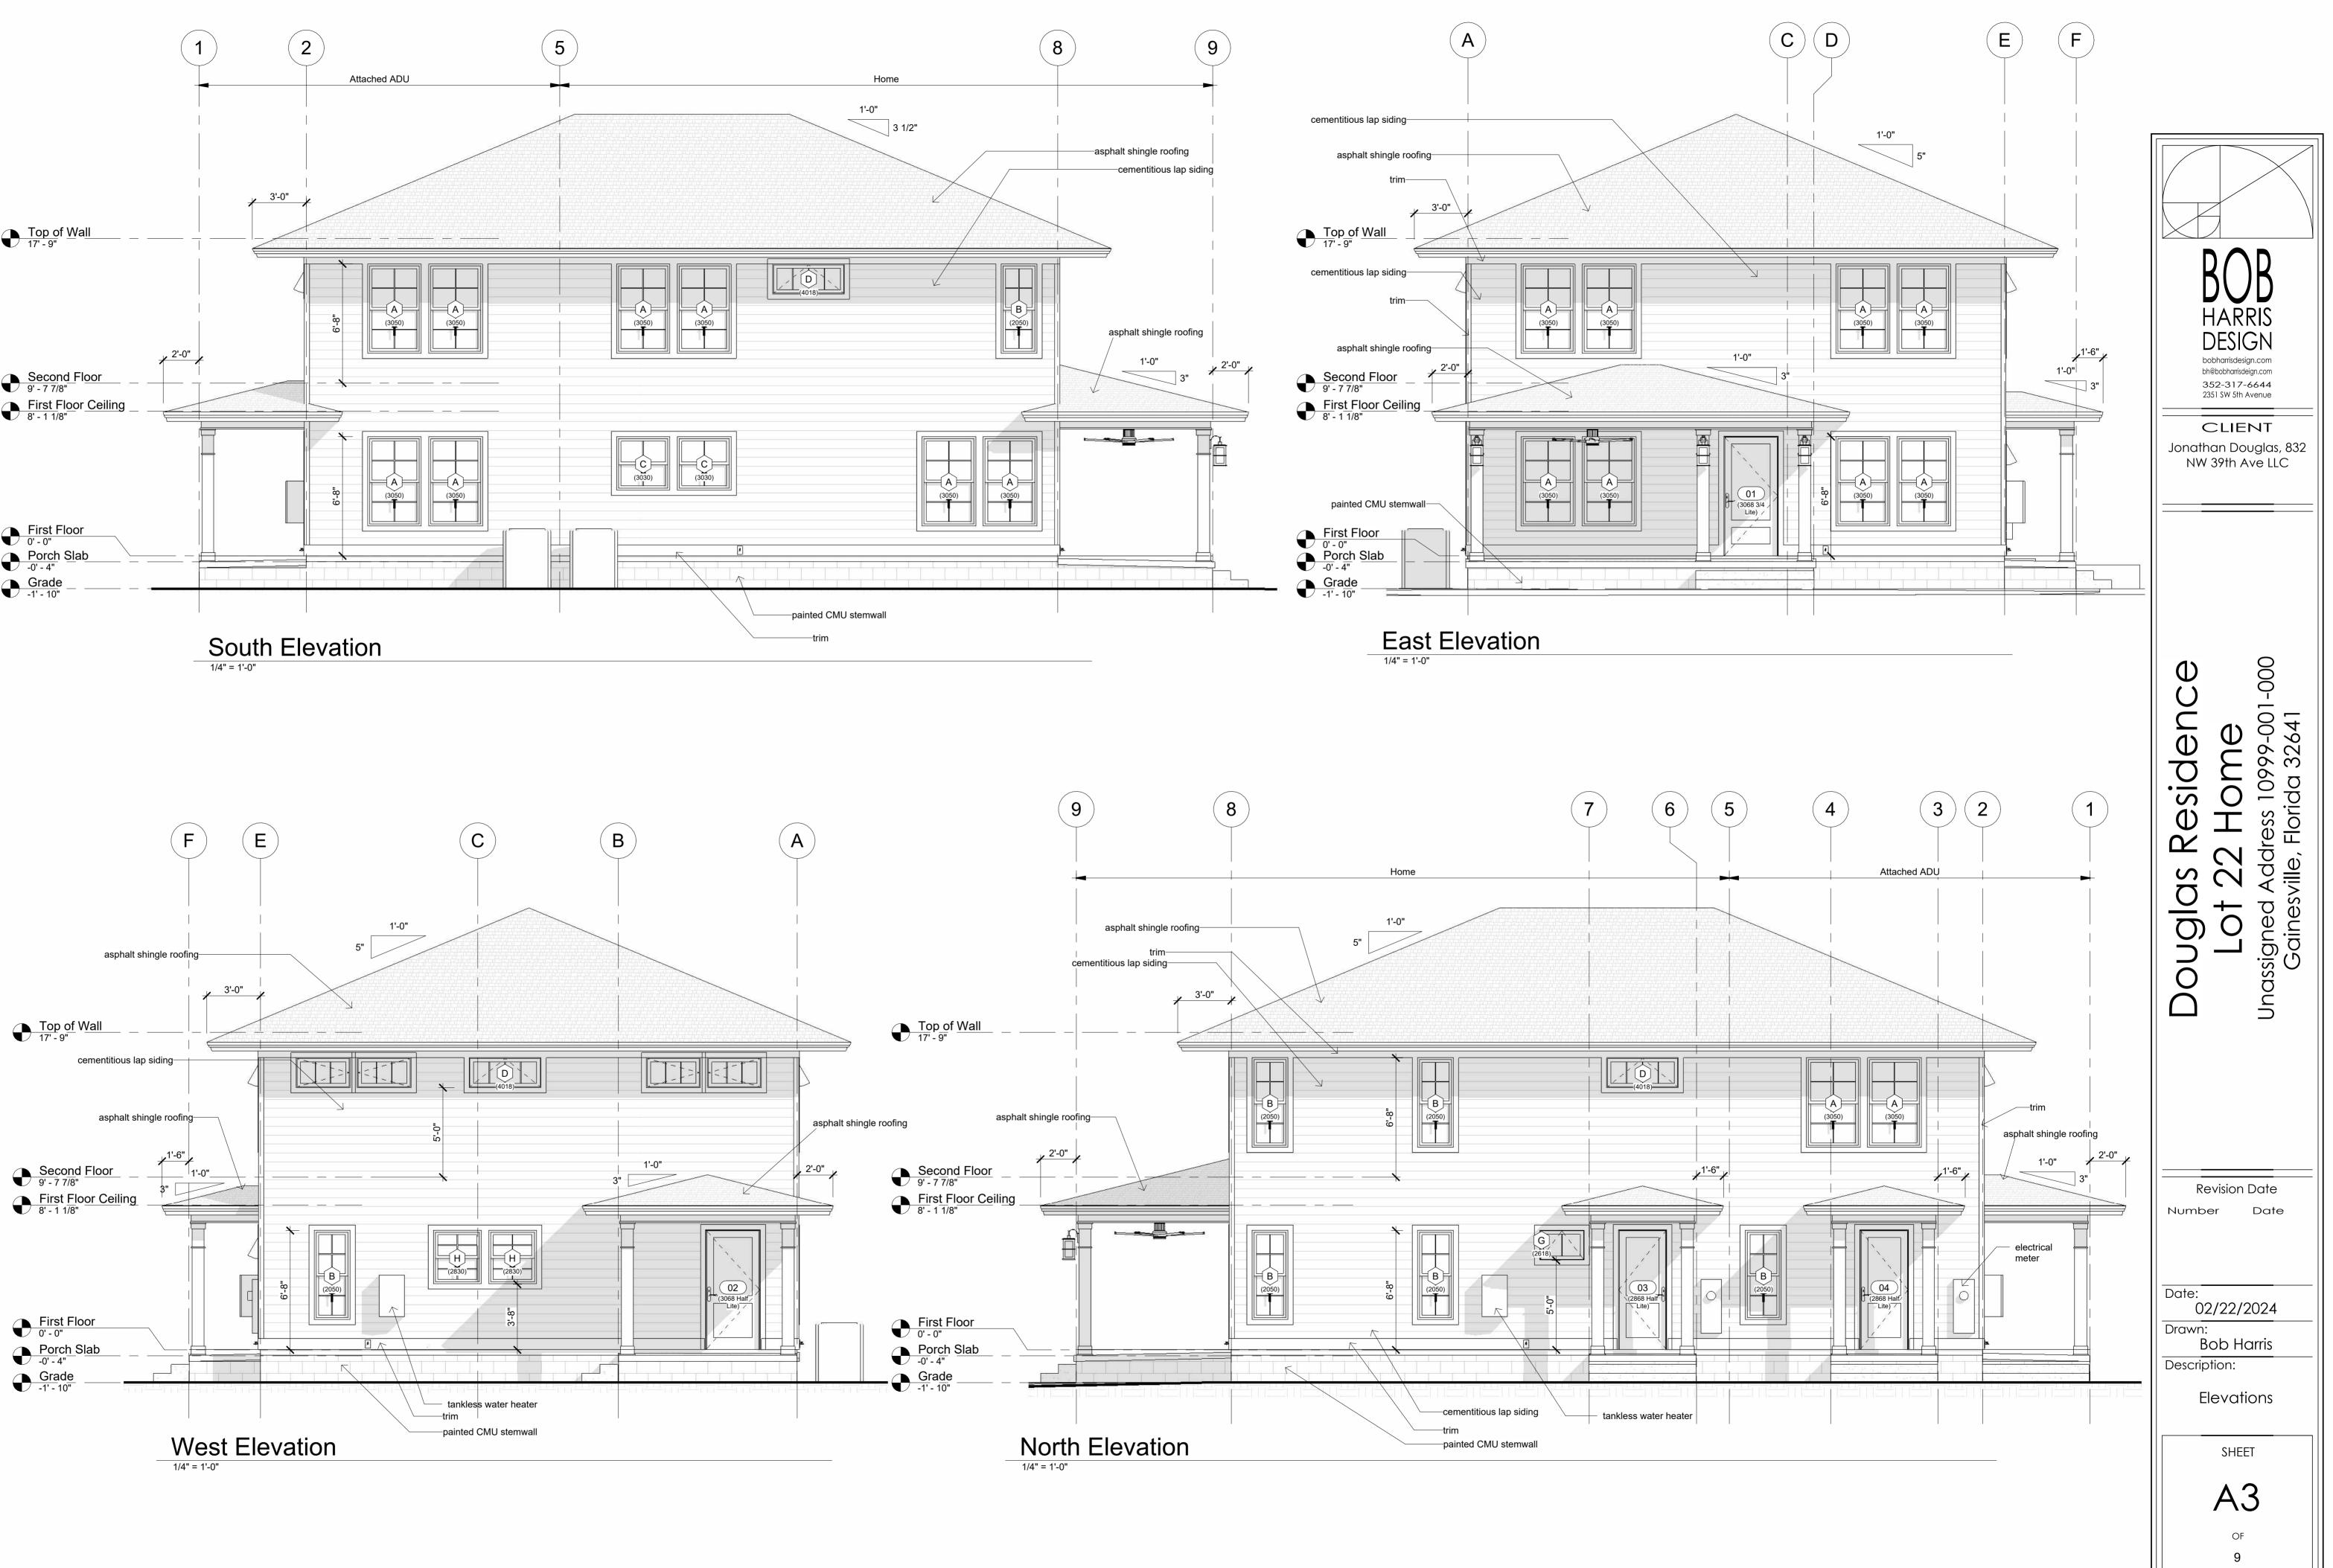

Location Map

| Project Identification<br>Douglas Residence                                                                                        |
|------------------------------------------------------------------------------------------------------------------------------------|
| <u>Project Location</u><br>Unassigned Address 10999-001-000<br>Gainesville, Florida 32641                                          |
| <u>Owner</u><br>Jonathan Douglas, 832 NW 39th Ave LLC<br>9200 NW 39th Ave. STE 130-3255<br>Gainesville, FL 32606                   |
| <u>Designer</u><br>Bob Harris - dba Bob Harris Design<br>2351 SW 56th Avenue<br>Gainesville, Florida 32608<br><u>Building Code</u> |
| All areas of construction shall<br>comply with Florida Building Code<br>8th Addition 2023                                          |
| Project Scope                                                                                                                      |
| <ul><li>New Home</li><li>Attached ADU</li></ul>                                                                                    |

| D<br>bobh<br>352<br>2351<br>C<br>Jonatha             |                      | n.com<br>gn.com<br>6644<br>venue                               |  |
|------------------------------------------------------|----------------------|----------------------------------------------------------------|--|
| Douglas Residence                                    | Lot 22 Home          | Unassigned Address 10999-001-000<br>Gainesville, Florida 32641 |  |
| Number<br>Date:<br>02/<br>Drawn:<br>Bo<br>Descriptio | '22/2<br>b Hc<br>on: | Date<br>024                                                    |  |
|                                                      | SHEE<br>SHEE         |                                                                |  |