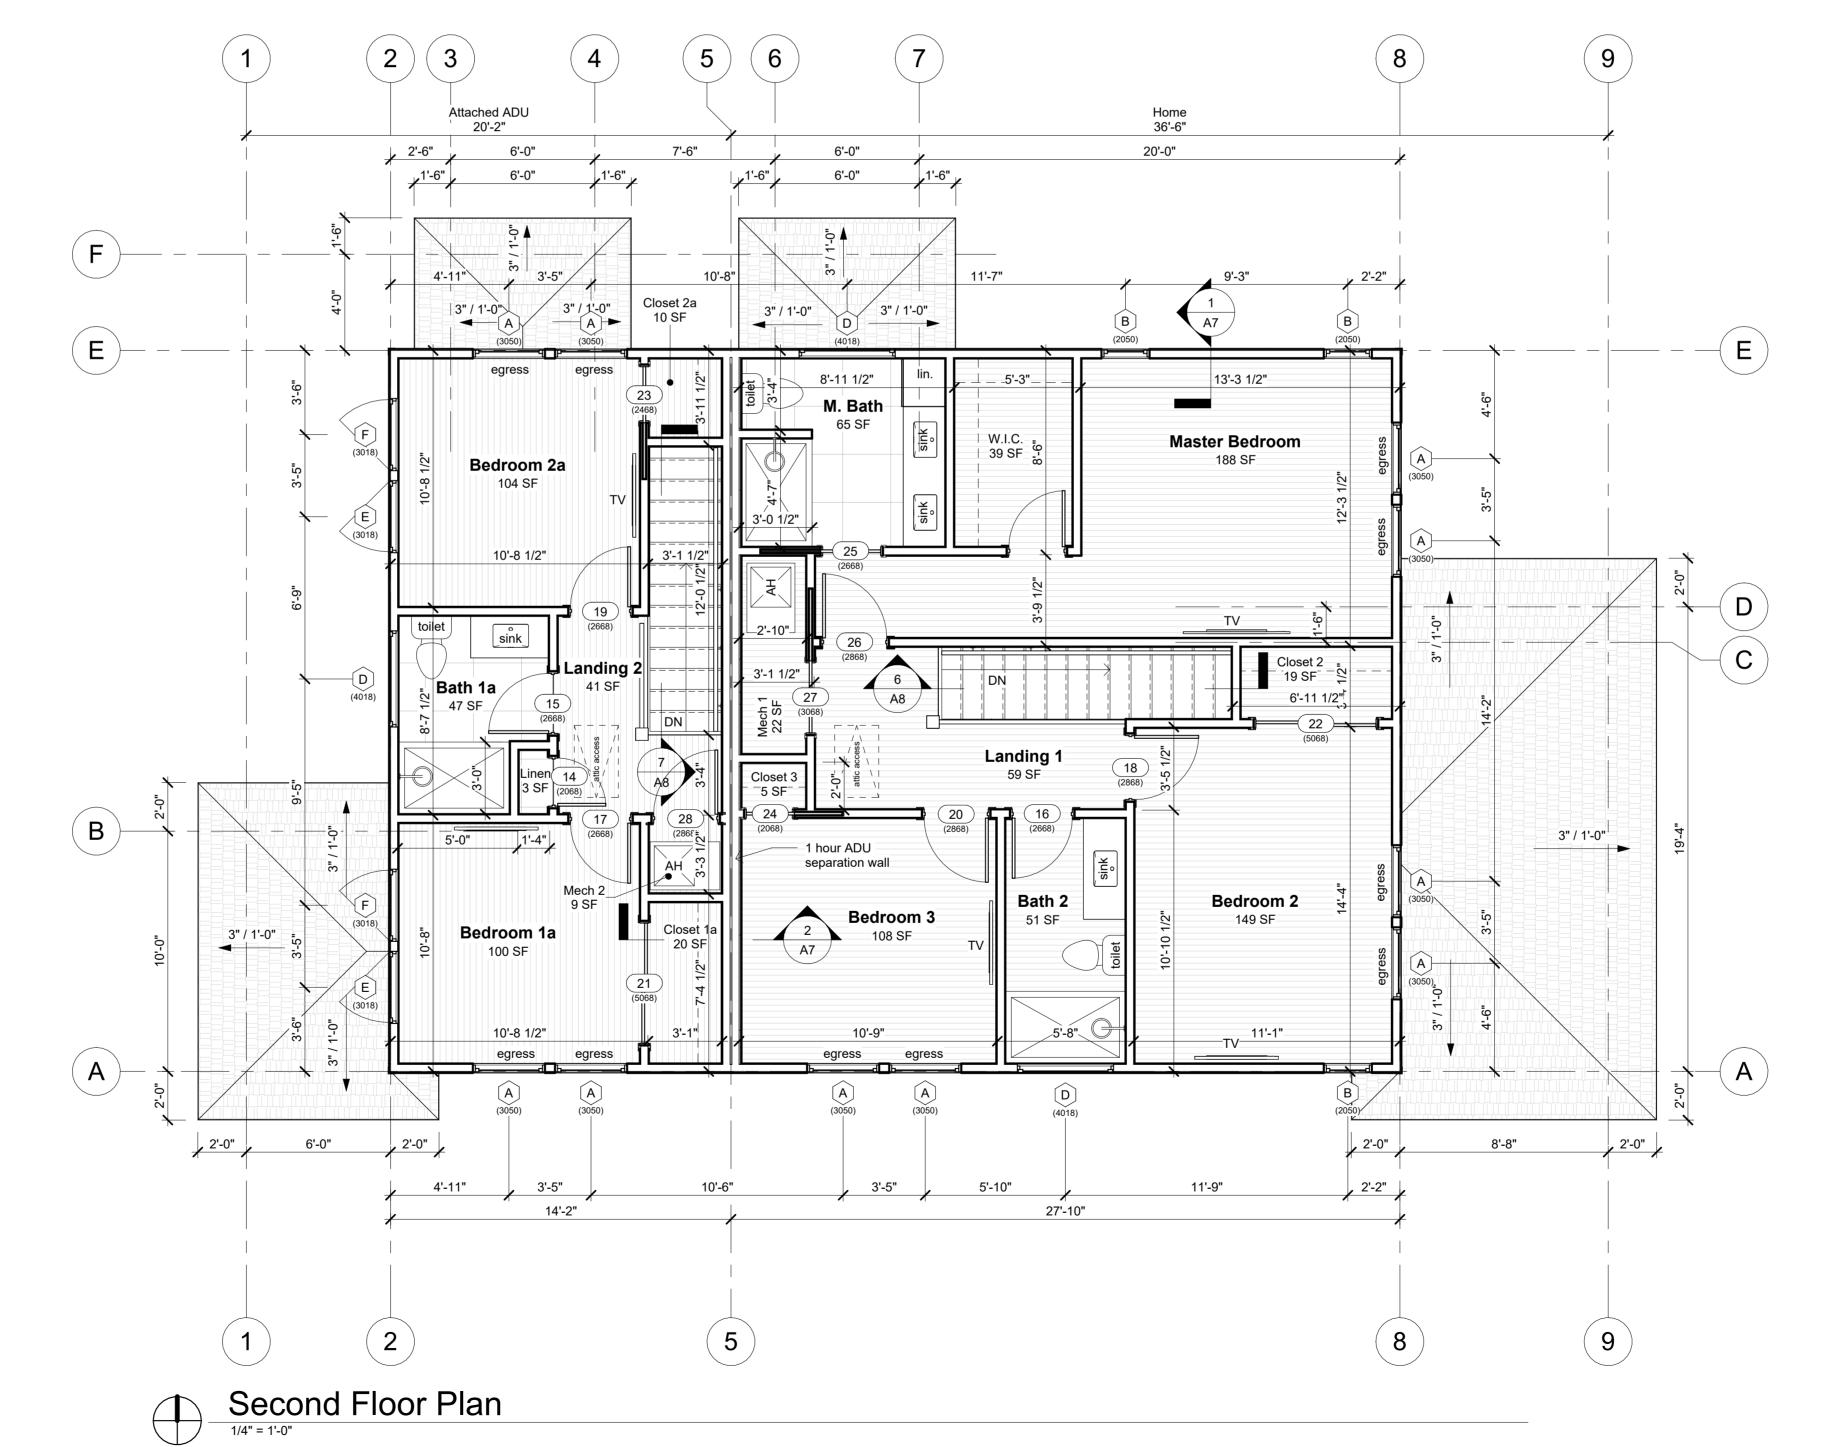

| D<br>bobh<br>bh@b<br>352<br>2351<br>C<br>Jonatha     |                     | SAA<br>ign.com<br>5644<br>venue                                |  |
|------------------------------------------------------|---------------------|----------------------------------------------------------------|--|
| Douglas Residence                                    | Lot 22 Home         | Unassigned Address 10999-001-000<br>Gainesville, Florida 32641 |  |
| Number<br>Date:<br>02/<br>Drawn:<br>Bo<br>Descriptio | 22/2<br>b Hc<br>on: | Date<br>2024<br>arris                                          |  |
| Second Floor Plan<br>SHEET<br>A2<br>OF<br>9          |                     |                                                                |  |