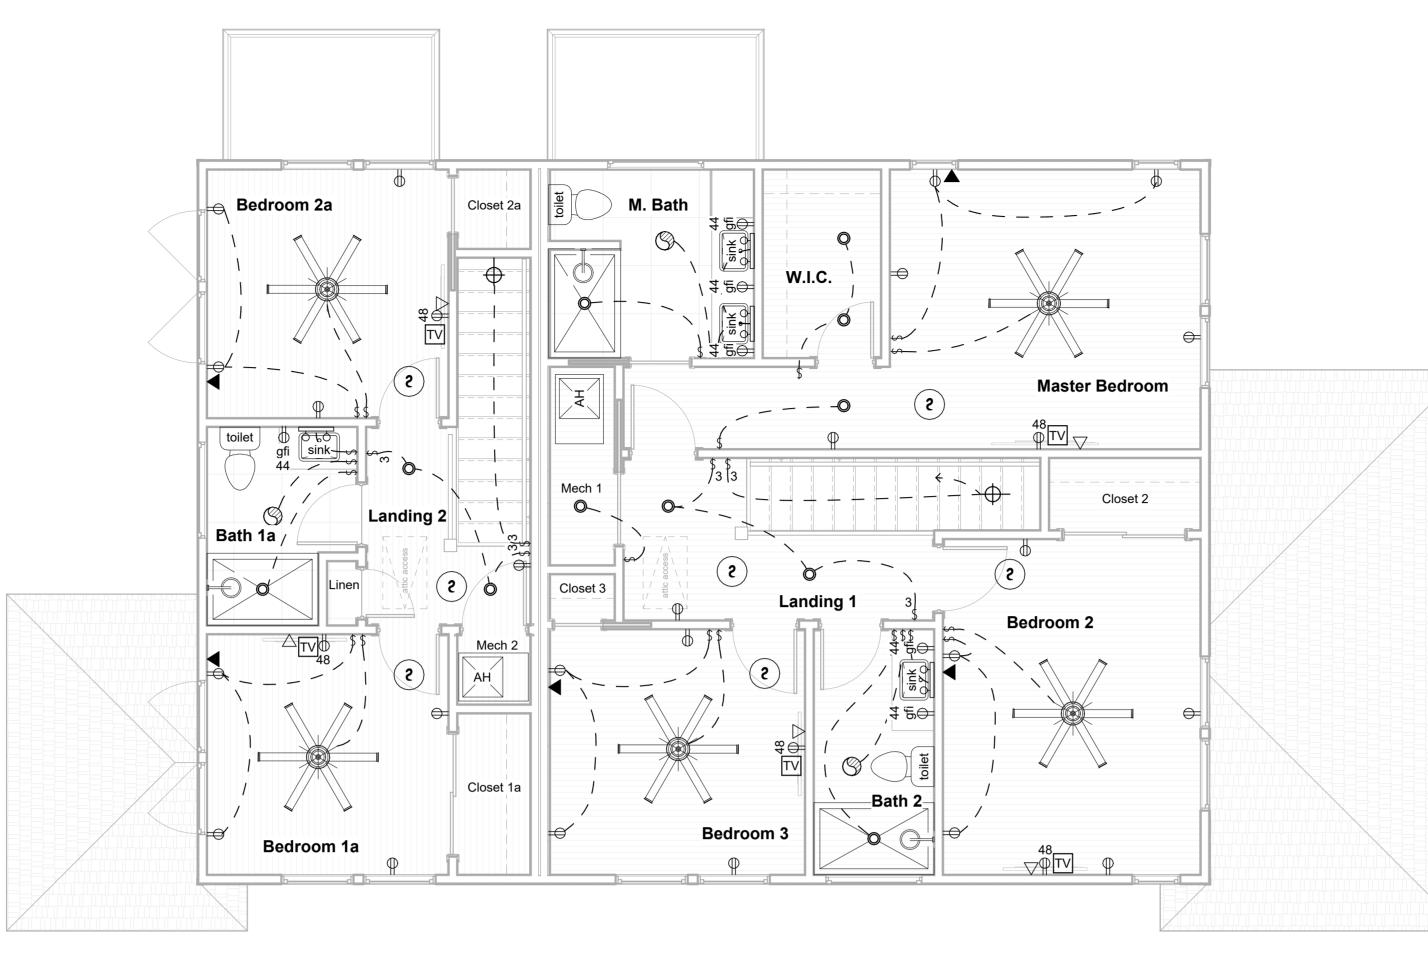

# Electrical Second Floor

Electrical First Floor

## Electrical Legend

|                    | Ceiling Fan                                                          |
|--------------------|----------------------------------------------------------------------|
|                    | Ceiling Fan with Light Kit                                           |
| O                  | Recessed Can Light                                                   |
| <b>—</b>           | Wall Mounted Light                                                   |
| $\Phi$             | Ceiling Mounted Light                                                |
| <u> </u>           | Bathroom Vanity Light                                                |
|                    | LED Strip Light - Provide all LED with Dimmable Drivers              |
| <del>v</del>       | Light Switch                                                         |
| e<br>\$            | 3 Way Light Switch                                                   |
| 4⊖-                | 120V Duplex - Number indicates height above floor                    |
| i <del>2</del> ⊖=  | 120V Duplex - Ground Fault Interupted                                |
| <del>≩</del> ⊕=    | 120V Duplex - Ground Fault Interupted In Water Resitant<br>Enclosure |
| $\bigtriangledown$ | CAT6 Data Connection                                                 |
| ▼                  | Telephone Connection                                                 |
| TV                 | RJ6 Television Connection                                            |
| S                  | Exhaust Fan                                                          |
| 2                  | Smoke Detector                                                       |

All receptacle outlets not indicated as gfi (ground fault interrupted) shall be afci (arc fault circuit interrupted)
All receptacle outlets indicated as WP are Ground Fault Interrupted
Verify w/ Owner light fixtures to receive dimmers
Home run all CAT6 data connections to router location. Provide data connection to outside for Cable, Satellite <u>and</u> DSL Internet.