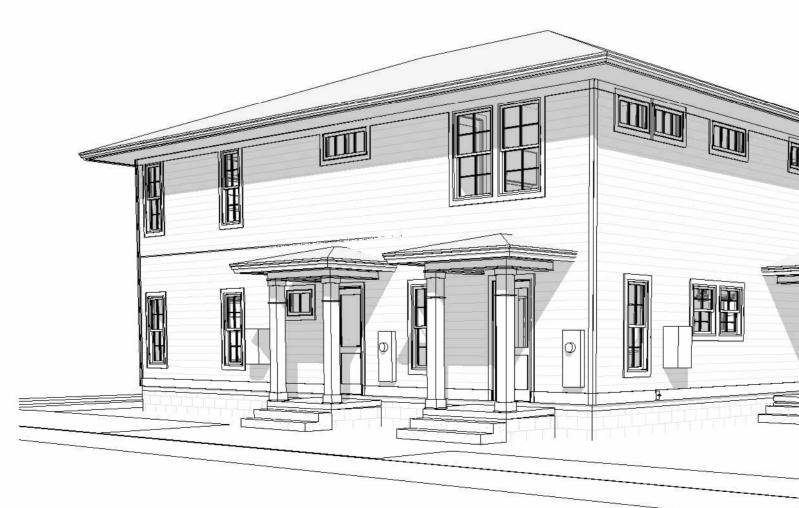

Location Map

| Project Identification<br>Douglas Residence                                                                                        |
|------------------------------------------------------------------------------------------------------------------------------------|
| <u>Project Location</u><br>Unassigned Address 10999-001-000<br>Gainesville, Florida 32641                                          |
| <u>Owner</u><br>Jonathan Douglas, 832 NW 39th Ave LLC<br>9200 NW 39th Ave. STE 130-3255<br>Gainesville, FL 32606                   |
| <u>Designer</u><br>Bob Harris - dba Bob Harris Design<br>2351 SW 56th Avenue<br>Gainesville, Florida 32608<br><u>Building Code</u> |
| All areas of construction shall<br>comply with Florida Building Code<br>8th Addition 2023                                          |
| Project Scope                                                                                                                      |
| <ul><li>New Home</li><li>Attached ADU</li></ul>                                                                                    |