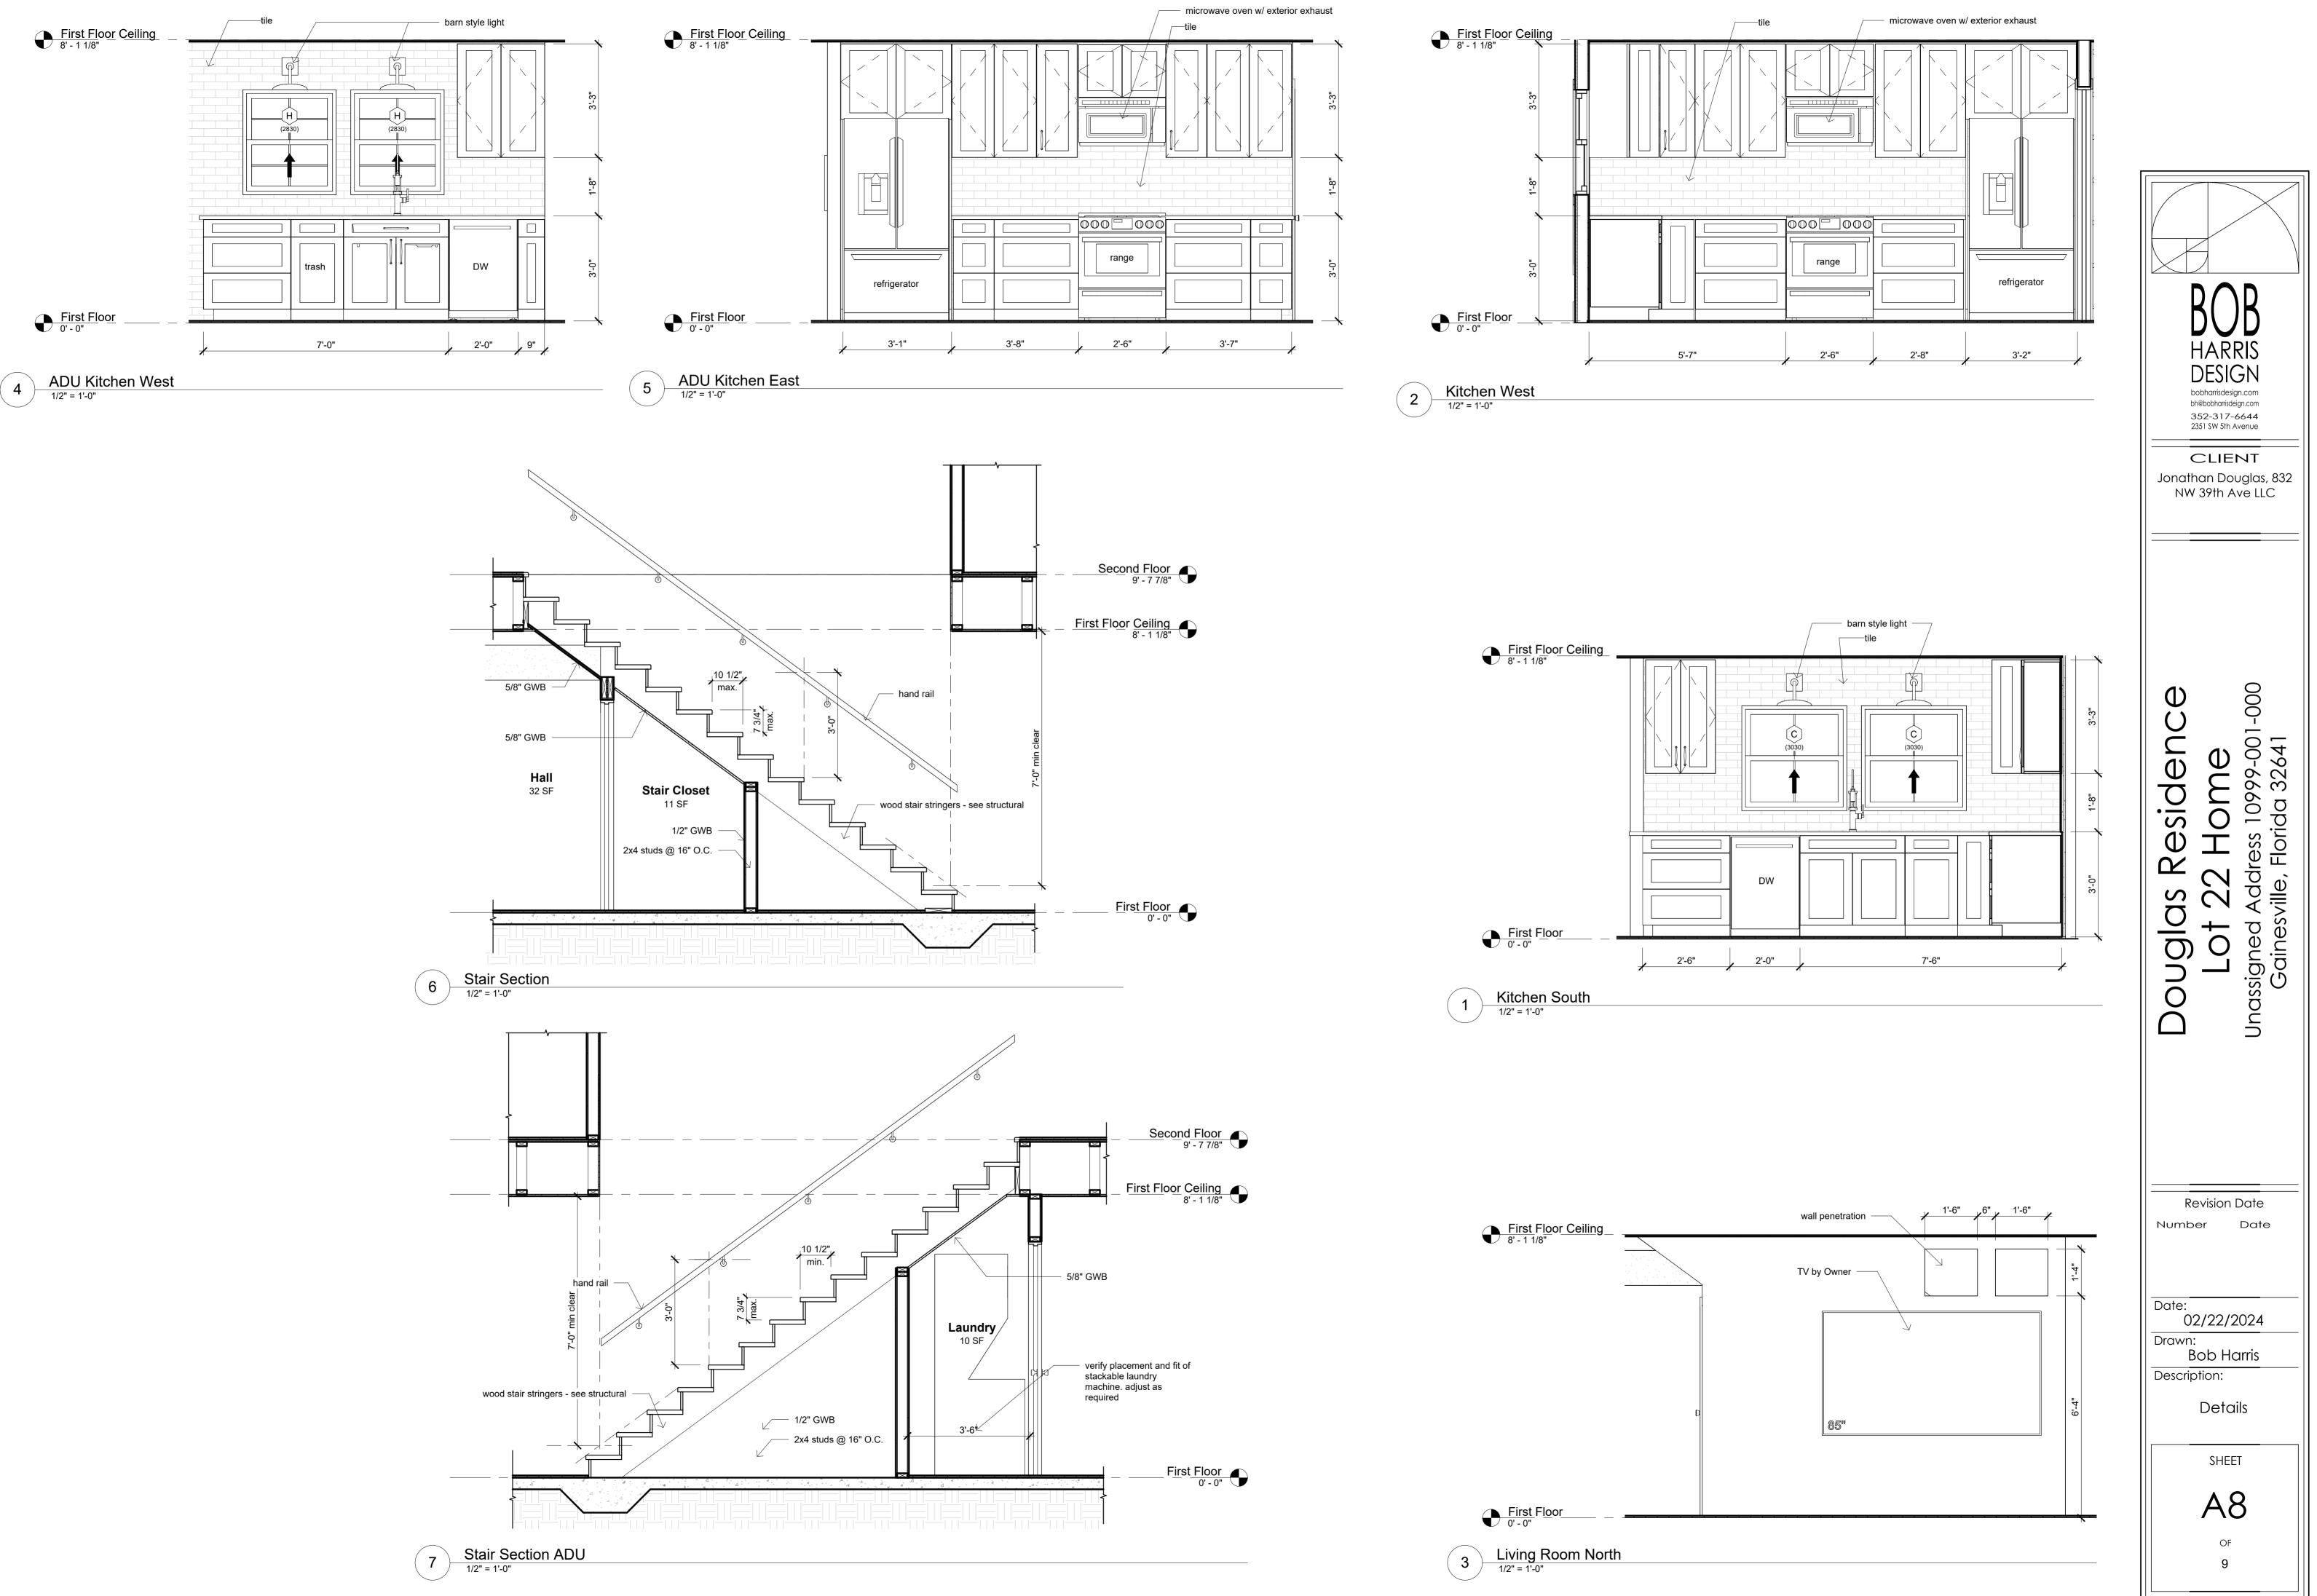

| evision                  | Date<br>Date                                                   |  |  |  |  |
| Drawn:<br>B<br>Descrip                                                                                                                                              | 2/22/2<br>ob Ha<br>tion: | arris                                                          |  |  |  |  |
|                                                                                                                                                                     | SHEE                     |                                                                |  |  |  |  |

A4

OF













Date: 02/22/2024 Drawn: Bob Harris Description: Details SHEET A7

OF