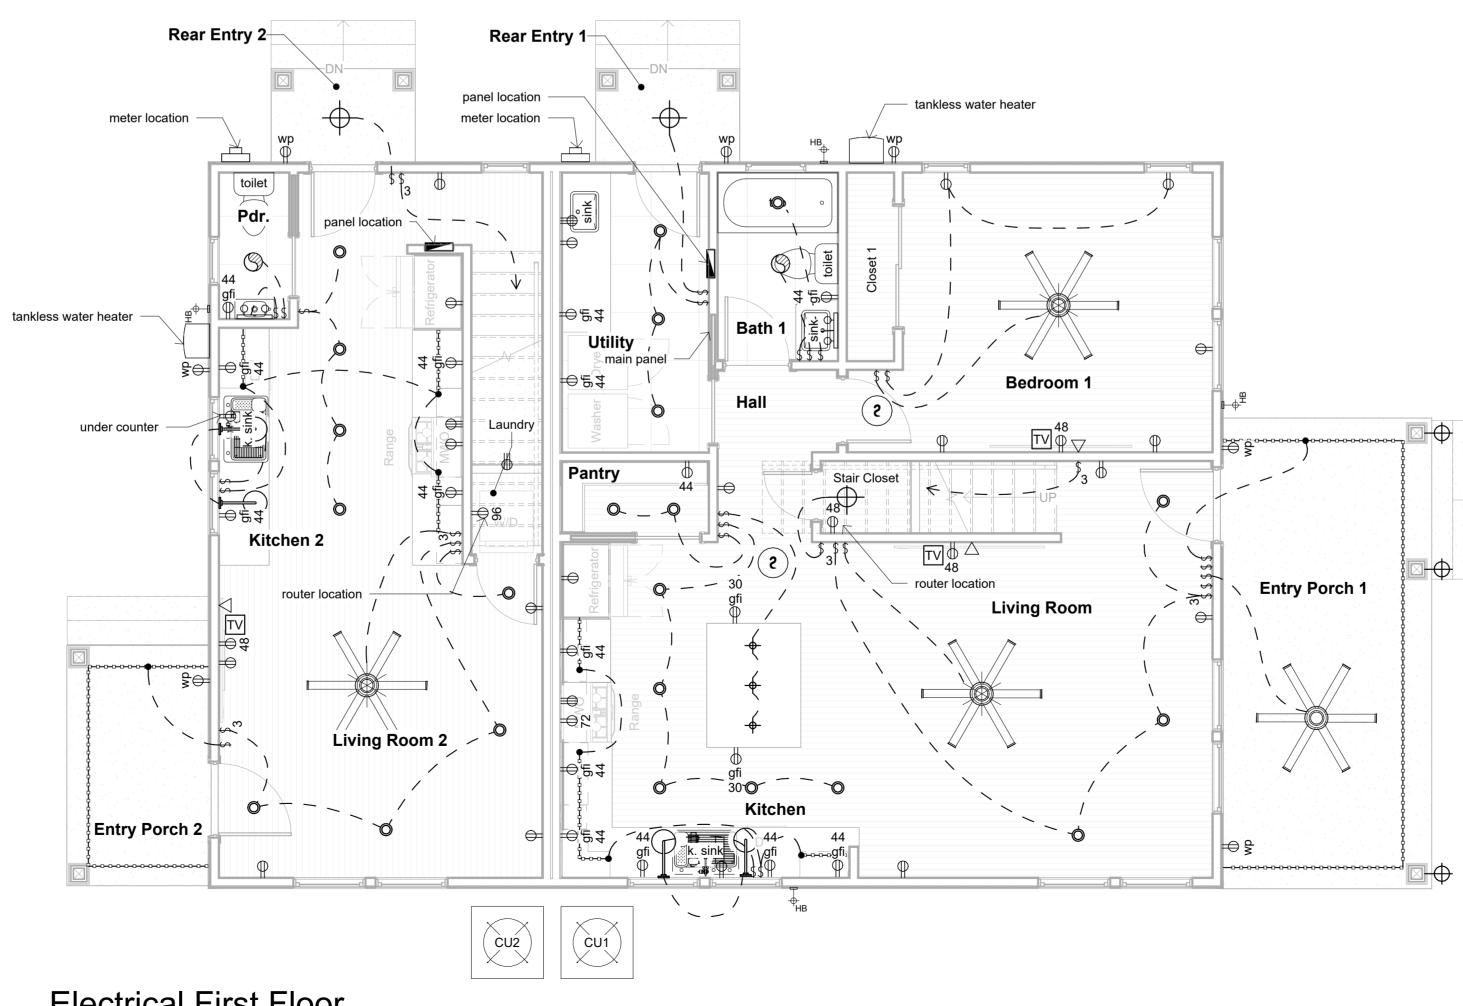

# Electrical Second Floor

Electrical First Floor

## Electrical Legend

|                    | Ceiling Fan                                                          |
|--------------------|----------------------------------------------------------------------|
|                    | Ceiling Fan with Light Kit                                           |
| O                  | Recessed Can Light                                                   |
| <b>—</b>           | Wall Mounted Light                                                   |
| $\Phi$             | Ceiling Mounted Light                                                |
| <u> </u>           | Bathroom Vanity Light                                                |
|                    | LED Strip Light - Provide all LED with Dimmable Drivers              |
| <del>v</del>       | Light Switch                                                         |
| e<br>\$            | 3 Way Light Switch                                                   |
| 4⊖-                | 120V Duplex - Number indicates height above floor                    |
| i <del>2</del> ⊖=  | 120V Duplex - Ground Fault Interupted                                |
| <del>≩</del> ⊕=    | 120V Duplex - Ground Fault Interupted In Water Resitant<br>Enclosure |
| $\bigtriangledown$ | CAT6 Data Connection                                                 |
| ▼                  | Telephone Connection                                                 |
| TV                 | RJ6 Television Connection                                            |
| S                  | Exhaust Fan                                                          |
| 2                  | Smoke Detector                                                       |

All receptacle outlets not indicated as gfi (ground fault interrupted) shall be afci (arc fault circuit interrupted)
All receptacle outlets indicated as WP are Ground Fault Interrupted
Verify w/ Owner light fixtures to receive dimmers
Home run all CAT6 data connections to router location. Provide data connection to outside for Cable, Satellite <u>and</u> DSL Internet.