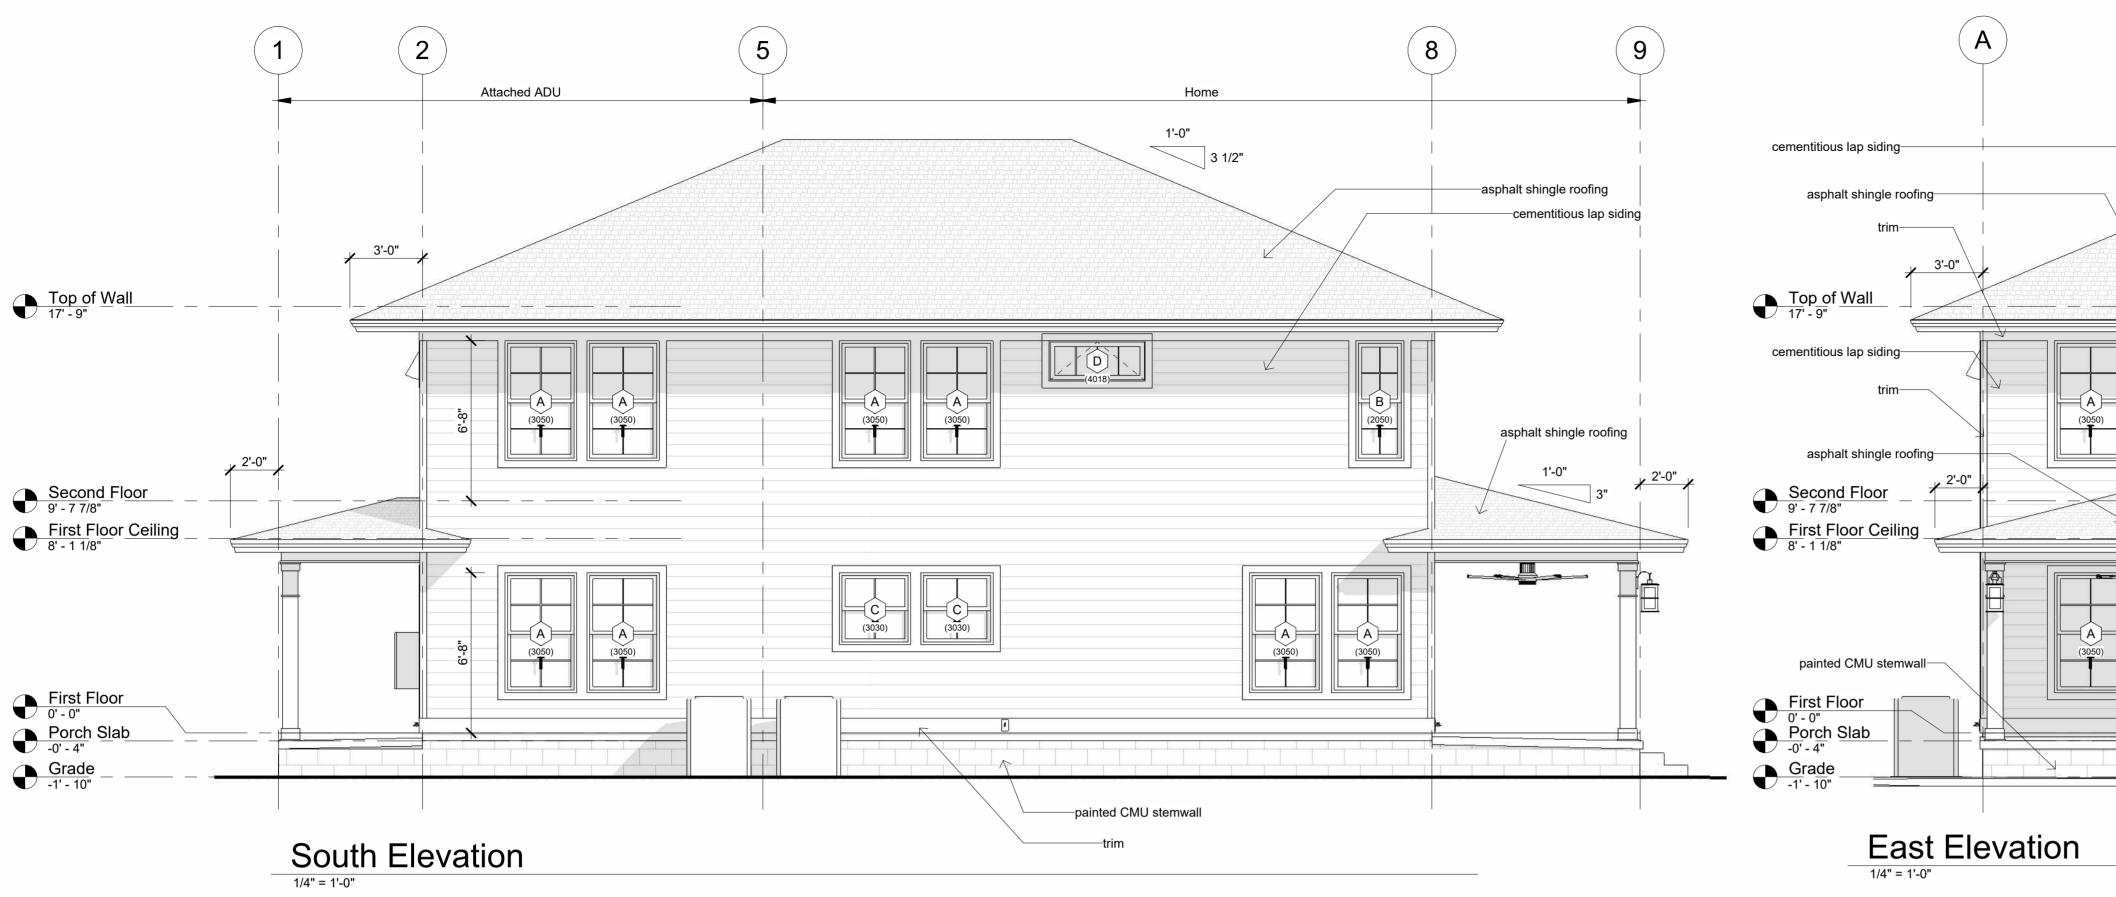

| D<br>bobh<br>352<br>2351<br>C<br>Jonatha             |                      | n.com<br>gn.com<br>6644<br>venue                               |  |
|------------------------------------------------------|----------------------|----------------------------------------------------------------|--|
| Douglas Residence                                    | Lot 22 Home          | Unassigned Address 10999-001-000<br>Gainesville, Florida 32641 |  |
| Number<br>Date:<br>02/<br>Drawn:<br>Bo<br>Descriptio | '22/2<br>b Hc<br>on: | Date<br>024                                                    |  |
|                                                      | SHEE<br>SHEE         |                                                                |  |