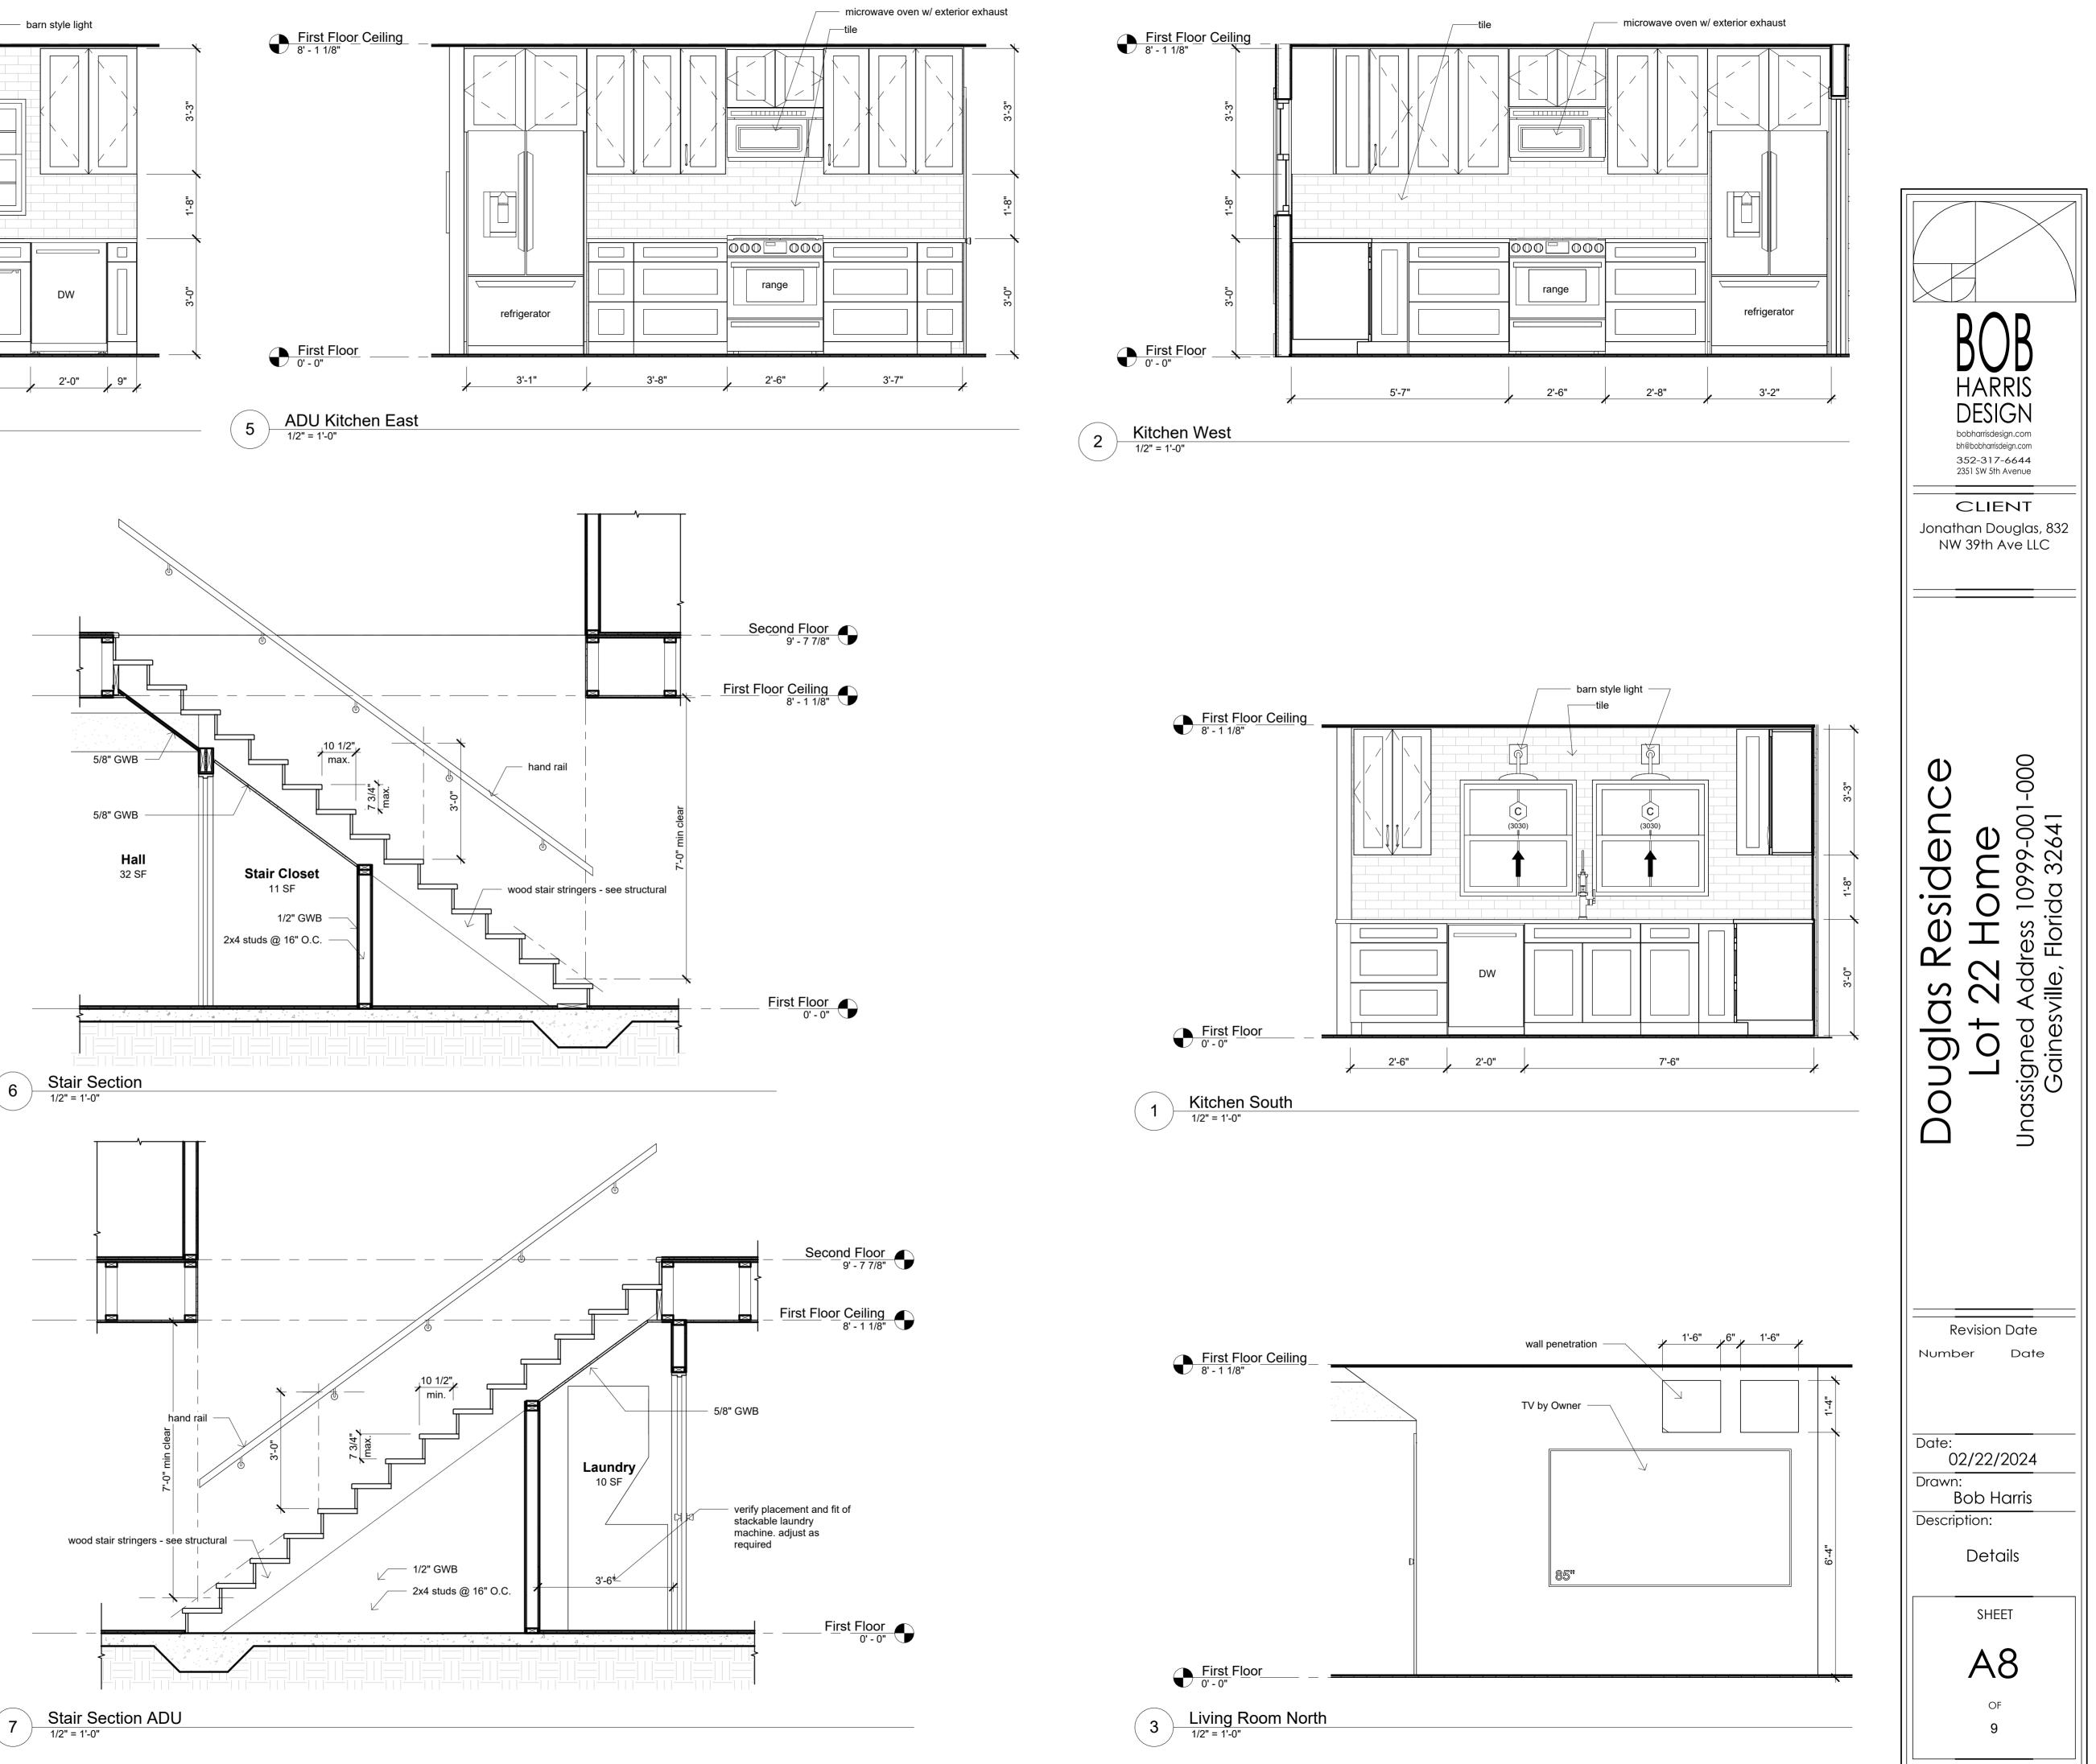

|                    |                                 | Sheet List             |
|--------------------|---------------------------------|------------------------|
|                    | Sheet Number                    | Sheet Name             |
|                    |                                 |                        |
|                    | A0                              | Cover, Location, Notes |
|                    | A1                              | First Floor Plan       |
|                    | A2Second Floor PlanA3Elevations |                        |
|                    |                                 |                        |
| A4 Electrical Plan |                                 | Electrical Plan        |
|                    | A5                              | Foundation Plan        |
|                    | A6                              | Roof Plan              |
|                    | A7                              | Details                |
|                    | A8                              | Details                |